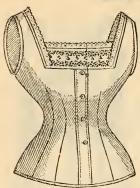

25c. Flannel, 50c. to \$2.00.

This Catalogue can Save you Money. Haviery be are the minding the EIZE,

No. 248. Sateen, medium waist, 4-ook clasp, heavily boned, flossed with lk, excellent shape. Price, \$2.50.

No. 157. French sateen, bust corded, 7enus back, hip gores, 4-hook clasp, louble side steel, silk flossing. Price, 12.50.

No. 28. Spoon steel, long waist, high bust. Suitable for stout figures. White and drab. Price, \$3 25.