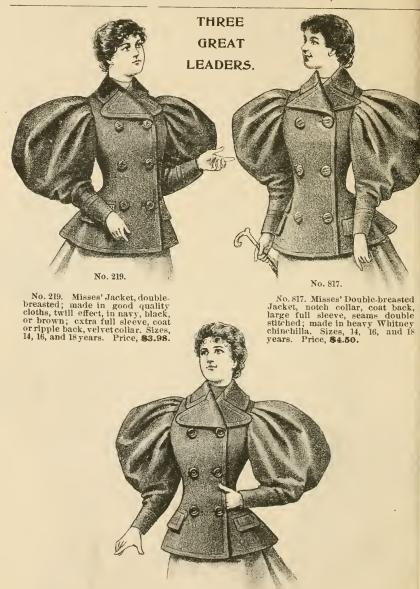

We give Immediate Attention to all Mail Orders

Try one Sample Order from this Department.

Prompt Attention is given to Correspondence.

No. 243. Misses' Jacket, double-breasted, made in a fine quality cheviots, in blue or black; large horn buttons, extra full sleeves, coat or ripple back. Sizes, 14, 16, and 18 years. Price, \$5.00.

No. 243.

Try one Sample Order from this Department.

Purchases of \$5:00 and upwards delivered free at any freight station in New England.

14, 16, and 18 years. Price, \$8.50.

Use this Book and save Money.