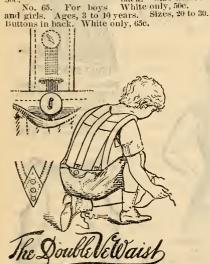

# THE DOUBLE V WAIST.

No. 50. High Neck. Ages, 1 to 4 years. Sizes, 20 to 26. Buttons in back, 50c.

Babies, age under one year. Buttons in back. Size waist measure, 20 to 26 inches. White only, 50c.

No. 92. For Young Ladies. 14 to 16 years' Sizes, 20 to 30. White and Drab. Buttons in

No. 122. For Boys. Buttons in front, shoulder brace in back. Ages, 3 to 12 years. Sizes num bered to fit pants. White and drab. Price, 70c. bered to fit pants.

The above cut is an illustration of style 122, Boys' Waist. It has three detachable elastics that button on the waist, giving the wearer perfect ease and freedom without straining or tearing the waist or trousers. Remove clastic before wash ing.