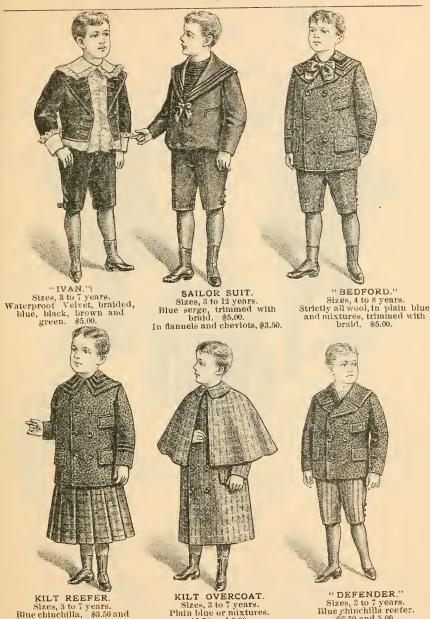

"STANLEY."
Sizes, 3 to 7 years.
Plain blue. Strictly all
wool and fast color. \$5.00.

"LONDON." Sizes, 4 to 8 years. Pain blue and mixtures. \$3,50.

"THE HAROLD."
Sizes, 3 to 7 years.
Waterproof Velvet, blue,
black, brown, and green.
\$3.75.

We give Immediate Attention to all Mail Orders.

Blue chinchilla. \$3.50 and Plain blue or mixtures.
5.00.

A full line of Lawn Blouses, Hamburg trimmings, sizes, 3 to 8 years.
\$1.50, 2.00, 2.50, 3.00, and 3.50.

## THE "ICE KING" REEFER.

Sizes, 5 to 16 years.

### BLUE CHINCHILLA REEFER.

GUARANTEED strictly all wool and fast color; velvet collar and wool lining. Positively the best Reefer ever shown for

\$5.00.