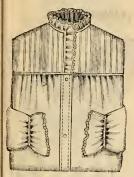

We give Immediate Attention to all Mail Orders

Try one Sample Order from this Department.

Prompt Attention is given to Correspondence.

No. 243. Misses' Jacket, double-breasted, made in a fine quality cheviots, in blue or black; large horn buttons, extra full sleeves, coat or ripple back. Sizes, 14, 16, and 18 years. Price, \$5.00.