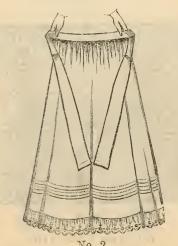

### WHITE SKIRTS.

o. 100. Walking Skirt, with deep mburg ruffle, tucks above, excelt cotton. Price, \$1.00.

No. 200. Walking Skirt, fine Hamburg ruffle. Price, 75c.

No. 1973. Umbrella shape Walking Skirt, trimmed with old English embroidery. Price, \$1.75.

to. 2H. Walking Skirt, umbrella upe, trimmed with new lace effect broidery. Price, \$1.25.

No. 208. Walking Skirt, with deep Hamburg ruffle, in variety of patterns. Price, \$1.00.

Jordan, Marsh & Co. Special Umbrella Skirt, choice patterns of embroidery. Price, 98c.

No. 1962. Umbrella shape Walking Skirt, trimmed with Point de Paris ace and insertion. Price, \$2.50.

No. 939. Walking Skirt, tucked ruffle, tucks above, excellent cotton. Price, 75c.

No. 1965. Walking Skirt, umbrella shape, trimmed with Vallace. Price, \$1.75.