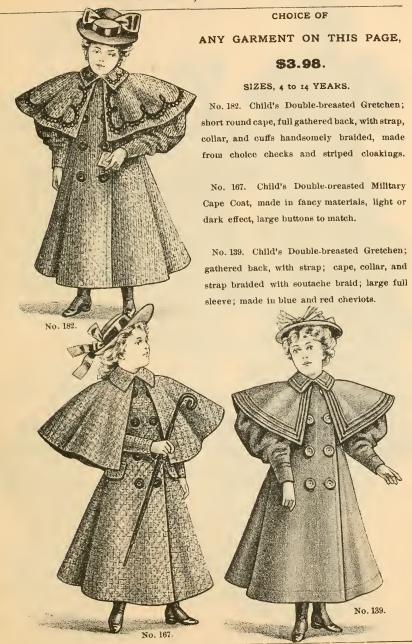

No. 50. Cambric, Cluster tucked yoke back and front, trimmed with dainty embroidery, 6 months to 4 years. Price, 50c.

No. 2312. Child's all wool Flannel Dress, trimmed with Braid, popular colors, 1 to 4 years. Price, \$1.00. Similar styles, cheaper material, 50 and 75c.

No. 1807. Heavily embroidered skirt, deep hem, pointed tucked yoke, rever over shoulder, trimmed with fine embodery, 6 months to 4 years. Price, \$2.75.

No. 1010. Cambric, embroidered yoke, large sleeves, deep hem. Ages, 1, 2, and 3 years. Price, 50c.

No. 1016. Cambrie, yoke of fine No. 2327. Csehmere Dress, with hox-plait front double embroidered ruffle over shoul-tucks, trimmed with deep embroidery. handsomely trimmed with braid. Popular colors, der, neck and sleeves trimmed to match. Price, \$1.00.

No. 1920. Tucked circular yoke, trimmed with ruffle of embroidery, skirt trimmed to match. 1, 2, and 3 years. Price, \$1.50.

No. 2023. Lonsdale Dress, yoke of tucks and insertion, trimmed with neat embroidered edge. Price, \$1.00.

No. 2250. Infants' Slip, tucked yoke, dainty embroidered edge on neok and sleeves. Price, 50c.

No. 2242. Nainsook Dress, yoke, skirt, neck, and sleeves trimmed with embroidery. Price, \$2.00.

No. 2066. Long Dress of Nainsook, elaborately trimmed skirt, pointed yoke with revers of Hamburg, neck and sleeve trimmed with embroidery.

No. 3154. Nainsook Skirt, trimmed with fine embroidery and tucks, yoke, neck, and sleeves trimmed to match. Price, \$2.50.

No. 2093. Long Cambric Slip, yoke of allover embroldery. Price, 75c.

No. 3070. Christening Robe of Nainsook, elaborately trimmed with Vallace. Price, \$2.75.

# INFANTS' SHORT COATS.

No. 301. Checked eider-down, collar trimmed with angora. Price, \$1.50.

No. 203. Figured eider-down, collar and cuffs trimmed with braid, collar edged with angora fur. Price, \$1.75.

No. 323. Plain eider-down, in tan, pink, and blue; collar edged with angora. Price, \$2.00.

No. 474. Plain cloth, large square collar, trimmed with three rows silk braid. Popular colors. Price, \$2 25.

No. 324. White eider-down, collar and cape silk, scalloped edge. Price,

No. 329. Eider-down, collar and cuffa edged with four lows fancy braid, collar trimmed with angora. Popular colors. Price, \$3.00.

No. 504. Faucy mixed cloth, alceves, cape, and collar trimmed with braid, large square collar, edged with racccon far. Popular colors. Price, \$4.50.

No. 49. Child's Gretchen cap of plain cloth, finished with cording. Popular colors. 75c.; with cape, \$1.00 and 1.50.

No. 484. All-wool diagonal cloth, capes edged with fancy cord. Popular colors. Price, \$5.00.