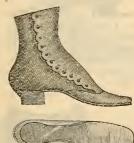

ed. No. 3 in buttoned, on common sense last, plais toe, low heels. Sizes on all, 2½ to 7. Widths, AA to D. Price, \$3.00.

No. 24. Ladies' Viei Kid Front-laced and Buttoned Boots, with patent calf tips, on new Piccadilly last, medium low heels. Sizes, 2½ to 7. Widths, AA to E. A bargain at \$4.00. Price, \$3.00.





No. 25. Ladies' Viei Kid Buttoned and Front-Jaced Boots, slipper foxed, with tips of the same, made on the English Waukenphast last, low heels. Easy and comfortable. Sizes, 2½ to 8. Widths, AA to E. Price, \$3.00.



No. 26. Ladies' Fine Bright Dongola Button Boots, genuine hand-sewed and turned. The soles of this boot are guaranteed not to rip from the upper. Common sense last, plain toe. The same in Gypsy cut and front-laced. Sizes. 2½ to 7. Widths, AA to D. Price, \$3.00.



No. 27. Ladies' Bright Dongola Button Boots, in common sense and operastyles. Sizes, 2½ to 8. Widths, A to E. Prices, \$3.00, 2.50, 2.00.



No. 28. Ladies' Fine Bright Dongola Front-Laced Boots, opera last, medium toe and heel, with patent calf tips and lacing stay. Sizes, 2½ to 7. Widths, A to D. Price, \$2.50.

Also, the same as above except buttoned instead of laced. Price, \$2.50.

Also, the same quality of boot, buttoned, made on common sense last, plain toe. Price, \$2.50.



No. 29. Ladies' Vici Kid Button Boots, with patent calf tips, Derby last, medium heel. Also, the same on the common sense last, with plain toe and low heels. Sizes, 2½ to 7. Widths, B. C. D. E. Price, \$2.00.

Ladies' Bright Dougola Button Boots, made on opera and common sense lasts. Sizes, 3 to 8. Widths, C.