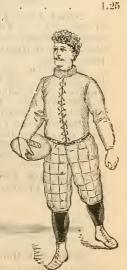

We give Immediate Attention to all Mail Orders

Try one Sample Order from this Department.

Prompt Attention is given to Correspondence.

No. 243. Misses' Jacket, double-breasted, made in a fine quality cheviots, in blue or black; large horn buttons, extra full sleeves, coat or ripple back. Sizes, 14, 16, and 18 years. Price, \$5.00.