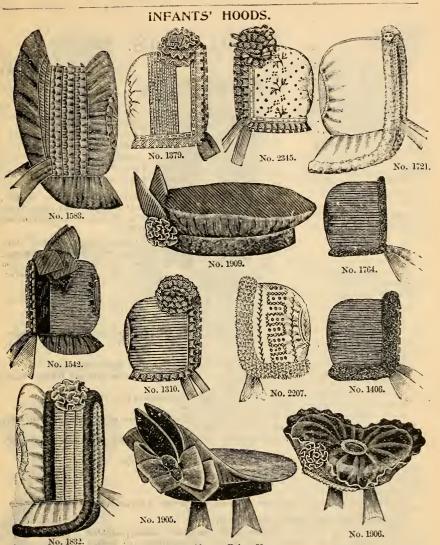

No. 1832.

No. 1806.

Embroidered India silk; full ruche of lace. Price, 50c.

Bengaline with plaited lace edge; pompon of lace and ribbon. Price, 85c.

Bengaline with plaited lace edge; pompon of lace and ribbon. Price, 88c.

Bengaline with plaited lace edge; pompon of lace and ribbon. Price, 88c.

Tucked India silk cap, lace edge; pompon of lace and ribbon. Price, \$1.00.

Crépe, in cream, pink, blue, edged with swan's down. Price, \$1.50.

Bengaline, lace ruche, edge of neutria fur; popular colors. Price, \$1.50.

Faille silk, lace edge; full bow and cape; popular colors. Price, \$1.50.

Boys' Tam o'Shanter, of Faille silk; rim of velvet and bow; popular colors. Price, \$2.50.

Boys' Shirred Faille silk hat, lace ruche; pompon; popular colors. Price, \$2.50.

Boys' Tam o'Shanter, of Faille silk; rim of neutria fur; bow; popular colors. Price, \$2.50.

Boys' Boys' Tam o'Shanter, of Faille silk; rim of neutria fur; bow; popular colors. Price, \$2.50.

All silk Bengaline; shirred; double row of neutria; pompon, fur head; popular colors. Price, \$2.50.

Fancy silk, flare cape; edged with lambs' wool and fur head; white. Price, \$2.00.