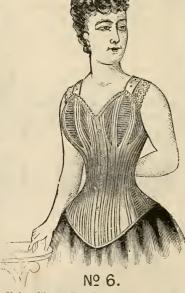

in our building.

Furs to order and repair work executed in the best manner possible at the lowest prices.

No. 1 represents the popular 24 and 26 inch Seal Jacket; it has an extra wide lap, straight front, fine flaring collar; fullness in the back, none over the hips; with or without cuffs; sleeves drooping and very full. Prices, Scal, \$150, 175, 210, 235; Electric Scal, \$50, 65, 85, 100; Astrachan, \$40, 50, 60, 75; Persian, \$200; American Sable, \$175, 210, 265.