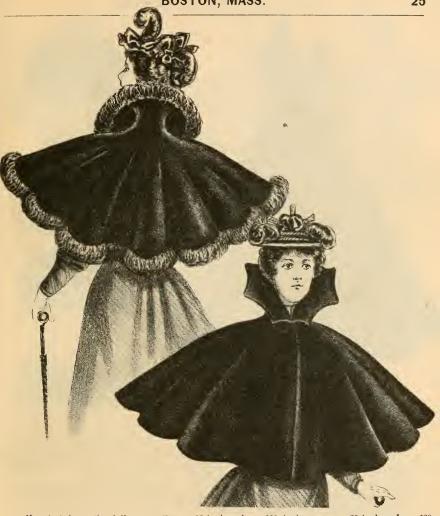

No. 56. Double Cape, made of Kersey. 24 inches long; embroidered scalloped Medici collar. Comes in black and blue. Price, \$12.00.
No. 57. Thirty-inch Cape, Columbus collar. Cape and collar elaborately beaded and edged with fine fur. Made of all-wool Kersey Bouclé. Colors, blue and black. Price, \$18.00.
No. 58. Kersey Cape, 26 inches long, Derby collar. Cape elaborately trimmed with braid and applique work. This is an exact copy of Peckard's latest design. Colors, blue and black. Price, \$12.00.

Purchasers of \$5.00 and upwards delivered free at any freight station in New England.

No. 64. Twenty-inch Silk Seal Plush Circular Cape, with black marten trimming. Rhadame lined. Price, \$5.75.

No. 65. Seal Plush Cape, lined throughout with silk, 34 inches long. Medici collar. This is a very stylish cape for \$13.75.