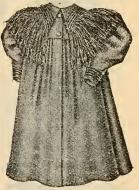

## INFANTS' LONG CLOAKS.

No. 415. Coberg embroidered skirt and cape. Price, \$1.25.

No. 414. Coberg deep embroidered akirt and cape. Price, \$2.00.

No. 411. Cashmere deep capt and skirt, embroidered. Price, \$2.50.

No. 218. Cashmere, fine embroidery on skirt and cape. Price, \$2.75.

No. 220. Cashmere, embroidered skirt and ruffle on collar; collar and cuffs edged with silk cord. Price, 2 50

No. 240. Cashmere, ruffle, collar, and cuffs, edged with two rows satin ribbon. Price, \$3.00.

No. 250. Eider Down, deep ruffle cape and collar, silk scalloped edge. Price, \$3.50.

No. 226. Cashmere, embroidered double ruffle cape, cuffs and collar, trimmed with silk braid. Price, \$3.76.

No. 242. Cashmere tucked Skirt, yoke, collar, and cuffs trimmed with tancy satin ribbon and silk braid, embroidered open work, ruffle over the shoulders. Price, \$4.75.