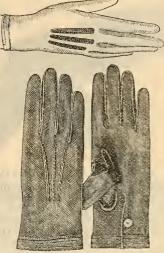

# GDON & BATCHELLER'S GENUINE MSDN'S GLOVE-FITTING

ICMSON'S GLOVE-FITTING C EXTRA LONG High back, 5 hook, white and

Coronet. Extra long waist, white and drab, 18 to 30 inches. Price \$1.75.