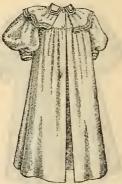

# INFANTS' SHORT COATS.

No. 301. Checked eider-down, collar trimmed with angora. Price, \$1.50.

No. 203. Figured eider-down, collar and cuffs trimmed with braid, collar edged with angora fur. Price, \$1.75.

No. 323. Plain eider-down, in tan, pink, and blue; collar edged with angora. Price, \$2.00.

No. 474. Plain cloth, large square collar, trimmed with three rows silk braid. Popular colors. Price, \$2 25.

No. 324. White eider-down, collar and cape silk, scalloped edge. Price,

No. 329. Eider-down, collar and cuffa edged with four lows fancy braid, collar trimmed with angora. Popular colors. Price, \$3.00.

No. 504. Faucy mixed cloth, alceves, cape, and collar trimmed with braid, large square collar, edged with racccon far. Popular colors. Price, \$4.50.

No. 49. Child's Gretchen cap of plain cloth, finished with cording. Popular colors. 75c.; with cape, \$1.00 and 1.50.