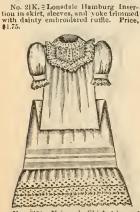

No. 1920. Tucked circular yoke, trimmed with ruffle of embroidery, skirt trimmed to match. 1, 2, and 3 years. Price, \$1.50.

No. 2023. Lonsdale Dress, yoke of tucks and insertion, trimmed with neat embroidered edge. Price, \$1.00.