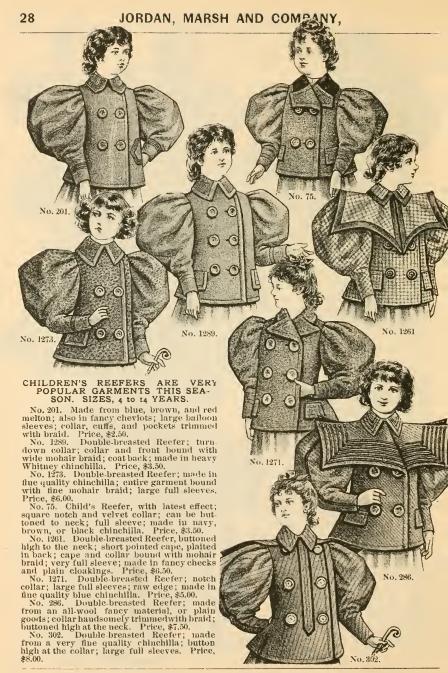

tra fine twill. Sizes 21 to 28 inches, waist

measure. Open back. Price, 50c.

H. & W. Waist. STYLE NO. 50.

For Infants from 6 months to 2 years of age. White only. Made of extra fine light weight twill. Sizes, 1 to 6. Measuring 21 to 26 inches waist measure. Open back. Price, 37½c.