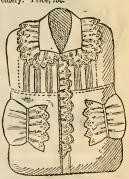

We give Immediate Attention to all Mail Orders.

No. 47. Twenty-six-inch Mixture Jacket, square levels, stitched seams. Price, \$6.75.
No. 50. Blue and Black Beaver Coat, 26 inches long, deep facing of cloth, welted seams. Price, \$5.00.