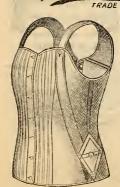

25c. Flannel, 50c. to \$2.00.

This Catalogue can Save you Money. Haviery be are the minding the EIZE,

No. 248. Sateen, medium waist, 4-ook clasp, heavily boned, flossed with lk, excellent shape. Price, \$2.50.

No. 157. French sateen, bust corded, 7enus back, hip gores, 4-hook clasp, louble side steel, silk flossing. Price, 12.50.

No. 28. Spoon steel, long waist, high bust. Suitable for stout figures. White and drab. Price, \$3 25.