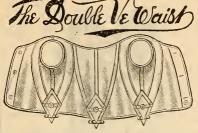

# THE DOUBLE V WAIST.

No. 50. High Neck. Ages, 1 to 4 years. Sizes, 20 to 26. Buttons in back, 50c.

Babies, age under one year. Buttons in back. Size waist measure, 20 to 26 inches. White only, 50c.

No. 92. For Young Ladies. 14 to 16 years' Sizes, 20 to 30. White and Drab. Buttons in

No. 32. Girls' ages, 10 to 12 years. Sizes, 20 to 30. Buttons in front, laces in

back. Price, 70c. No. 42. Misses' ages, 12 to 14 years. Buttons in front, laces in back. White only. Price, 75c.

No. 52. Ladies' White and Drab Imperial Jean. Price, \$1.00.

No. 62. White and Drab Sateen, \$1.50. No. 102. Extra long. Price, \$1.75.