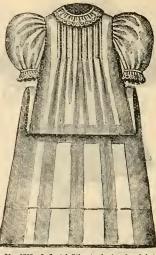

No. 2250. Infants' Slip, tucked yoke, dainty embroidered edge on neok and sleeves. Price, 50c.

No. 2242. Nainsook Dress, yoke, skirt, neck, and sleeves trimmed with embroidery. Price, \$2.00.

No. 2066. Long Dress of Nainsook, elaborately trimmed skirt, pointed yoke with revers of Hamburg, neck and sleeve trimmed with embroidery.

No. 3154. Nainsook Skirt, trimmed with fine embroidery and tucks, yoke, neck, and sleeves trimmed to match. Price, \$2.50.

No. 2093. Long Cambric Slip, yoke of allover embroldery. Price, 75c.

No. 3070. Christening Robe of Nainsook, elaborately trimmed with Vallace. Price, \$2.75.