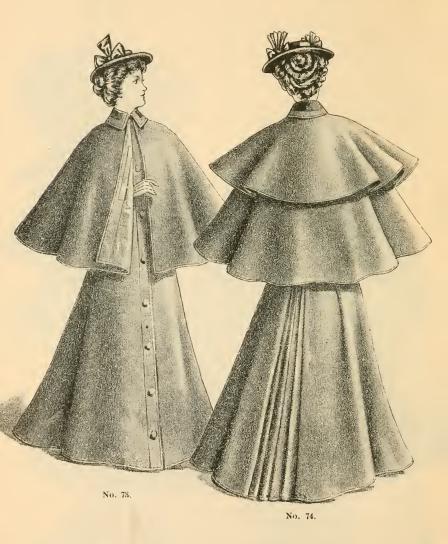

No. 73. Fine quality English Cravenette, Inverness style, with velvet collar; cape lined with novelty silk. Colors, blue, black. Prices, \$6.25, \$8.75.

No. 74. Fine quality English Cravenette, with two full capes and velvet collar; both capes lined with novelty silk. Colors, blue, black. Especially adapted for travelling purposes. Prices, \$7.50, \$10.50.