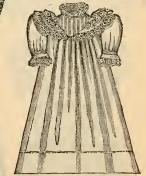

No. 1016. Cambrie, yoke of fine No. 2327. Csehmere Dress, with hox-plait front double embroidered ruffle over shoul-tucks, trimmed with deep embroidery. handsomely trimmed with braid. Popular colors, der, neck and sleeves trimmed to match. Price, \$1.00.