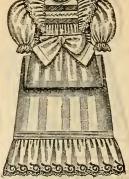

## INFANTS' LONG CLOAKS.

No. 415. Coberg embroidered skirt and cape. Price, \$1.25.

No. 414. Coberg deep embroidered akirt and cape. Price, \$2.00.

No. 411. Cashmere deep capt and skirt, embroidered. Price, \$2.50.

No. 218. Cashmere, fine embroidery on skirt and cape. Price, \$2.75.

No. 220. Cashmere, embroidered skirt and ruffle on collar; collar and cuffs edged with silk cord. Price, 2 50

No. 240. Cashmere, ruffle, collar, and cuffs, edged with two rows satin ribbon. Price, \$3.00.

No. 250. Eider Down, deep ruffle cape and collar, silk scalloped edge. Price, \$3.50.

No. 226. Cashmere, embroidered double ruffle cape, cuffs and collar, trimmed with silk braid. Price, \$3.76.

No. 242. Cashmere tucked Skirt, yoke, collar, and cuffs trimmed with tancy satin ribbon and silk braid, embroidered open work, ruffle over the shoulders. Price, \$4.75.