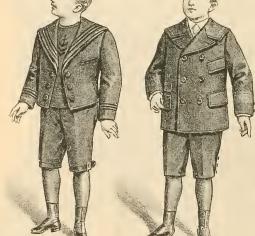

Try one Sample Order from this Department.

Sizes, 4 to 15 years. In navy and mixed flannel, \$1.00. Cheviot, 50c.

H. and W. 3 to 10 years. Underwaist made of soft coutil, white or drab, 50c.

Sizes, 4 to 12 years. Unlaundered Percale

Sizes, 3 to 8 years. White Hamburg trimmed Blouse, 50c.

H. and W. 3 to 10 years. Underwaist, with sus. pender attachment made of soft coutil, in drab

Sizes, 3 to 8 years. Colored Percale Blouse, 50c.

JACKET KILT. Sizes, 2½ to 4 years. In mixed and plain goods, \$3.50.