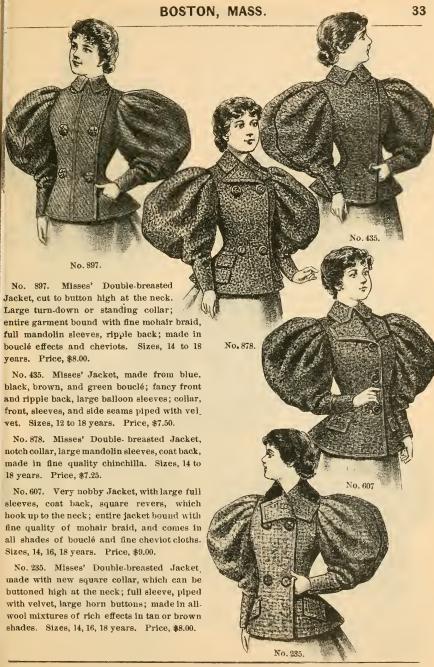

We give Immediate Attention to all Mail Orders

Try one Sample Order from this Department.

Prompt Attention is given to Correspondence.

No. 243. Misses' Jacket, double-breasted, made in a fine quality cheviots, in blue or black; large horn buttons, extra full sleeves, coat or ripple back. Sizes, 14, 16, and 18 years. Price, \$5.00.