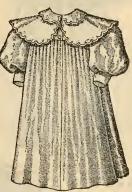

# INFANTS' SHORT COATS.

No. 301. Checked eider-down, collar trimmed with angora. Price, \$1.50.

No. 203. Figured eider-down, collar and cuffs trimmed with braid, collar edged with angora fur. Price, \$1.75.

No. 323. Plain eider-down, in tan, pink, and blue; collar edged with angora. Price, \$2.00.

No. 474. Plain cloth, large square collar, trimmed with three rows silk braid. Popular colors. Price, \$2 25.

No. 324. White eider-down, collar and cape silk, scalloped edge. Price,

No. 329. Eider-down, collar and cuffa edged with four lows fancy braid, collar trimmed with angora. Popular colors. Price, \$3.00.

No. 504. Faucy mixed cloth, alceves, cape, and collar trimmed with braid, large square collar, edged with racccon far. Popular colors. Price, \$4.50.

No. 49. Child's Gretchen cap of plain cloth, finished with cording. Popular colors. 75c.; with cape, \$1.00 and 1.50.

No. 484. All-wool diagonal cloth, capes edged with fancy cord. Popular colors. Price, \$5.00.