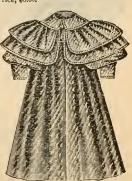

# INFANTS' SHORT COATS.

No. 301. Checked eider-down, collar trimmed with angora. Price, \$1.50.

No. 203. Figured eider-down, collar and cuffs trimmed with braid, collar edged with angora fur. Price, \$1.75.

No. 323. Plain eider-down, in tan, pink, and blue; collar edged with angora. Price, \$2.00.

No. 474. Plain cloth, large square collar, trimmed with three rows silk braid. Popular colors. Price, \$2 25.

No. 324. White eider-down, collar and cape silk, scalloped edge. Price,

No. 329. Eider-down, collar and cuffa edged with four lows fancy braid, collar trimmed with angora. Popular colors. Price, \$3.00.

No. 504. Faucy mixed cloth, alceves, cape, and collar trimmed with braid, large square collar, edged with racccon far. Popular colors. Price, \$4.50.

No. 49. Child's Gretchen cap of plain cloth, finished with cording. Popular colors. 75c.; with cape, \$1.00 and 1.50.

No. 484. All-wool diagonal cloth, capes edged with fancy cord. Popular colors. Price, \$5.00.