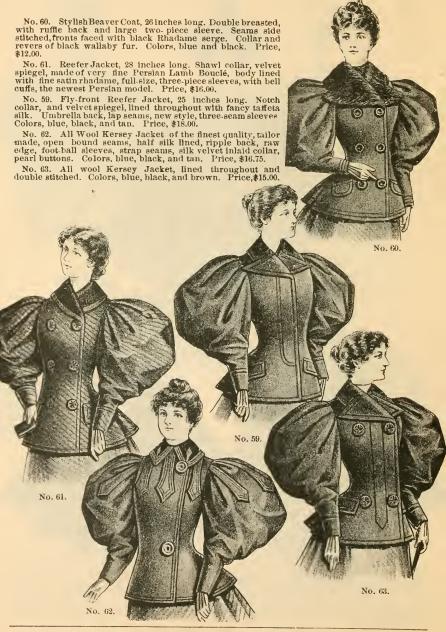

No. 54. Reefer Jacket, made of flue beaver. 28 inches long, square lapels, bound with very fine mohair braid, also collar and down fronts; fronts lined with satin Rhadame; the latest full-size three seam sleeves, adopted from the Paris modes, in blue and black. Price, \$10.50.

No. 53. This is a nobby 26-inch Jacket, made from one of the latest Diagonal Chevlots, with ripple back and the latest style sleeves; half lined with a fine quality Rhadame, the ripple is all lined. Colors, blue and black. Price, \$15.00.

No. 55. Wide-wale Cloth Jacket, double-breasted, loose front, lap seams in back. Wide double stitch around edge, one half lined with Rhadame. Two rows of buttons, three on each side. Colors, blue and black. Price, \$10.50.