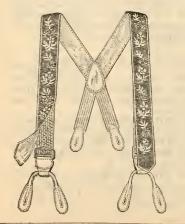

0, 2.25, 3.00 per box.

Men's Turkey Red and Indigo Blue

Handkerchiefs, 81, 121c. each.

Men's Black Silk Handkerchiefs, hemstitched, 50, 75c., \$1.00, 1.25, 1.50 each. Men's Japanese Silk Handkerchiefs,

hemstitched (white), 25, 33\, 50, 75c. \$1.00, 1.25, 1.50 each.

Men's Japanese Silk Handkerchiefs, hemstitched, initial, 37½, 50, 87½c., \$1.00

Men's Silk Bandanna Handkerchiefs, 50, 75c., \$1.00, 1.25, 1.50 each.

Boys' Hemstitched Colored Bordered Handkerchiefs, S<sub>3</sub>, 12½c. each.

#### SILK AND CASHMERE MUFFLERS.

Cashmere Mufflers, all the newest designs, 25, 37½, 50, 62½, 75c., \$1.00, 1.25, 1.50 each.

Silk Mufflers, all the latest patterns, including all the plain colors, at 50, 75c., \$1.00, 1.50, 2.00, 2.50, 3.00, 3.50, 4.00,5.00 to 10.00 each.

# GENTLEMEN'S BRACES.



# HOLIDAY SUSPENDERS.

We have made special arrangements to have the finest, largest, and most complete assortment of Gentlemen's Suspenders, suitable for presents, that we have ever shown, in silk, satin, and fine imported webs, put up in beautiful glass boxes.

Silk, plain, at \$1.00, 1.50, 1.75, 2.00 to 3.00.

Satin, embroidered, at \$1.25, 1.50, 1.75, 2.50, 3.00, 4.00, 5.00, 6.00 per pair.

Just decide as near as you can about what you want, and at what price, and we will make the selection which will suit you.

Men's Plain and Fancy Elastic Web Suspenders, with or without drawers supporters, 25c. per pair.



Men's Suspenders, in fine Elastie Web, with silk and leather ends, 50c. per pair.

Men's Fine Imported Elastic Web Suspenders, with kid or silk ends, at 75c., \$1.00, 1.25, 1.5