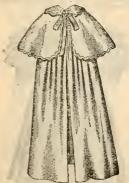

Try one Sample Order from this Department.

Sizes, 4 to 15 years. In navy and mixed flannel, \$1.00. Cheviot, 50c.

H. and W. 3 to 10 years. Underwaist made of soft coutil, white or drab, 50c.

Sizes, 4 to 12 years. Unlaundered Percale

Sizes, 3 to 8 years. White Hamburg trimmed Blouse, 50c.

H. and W. 3 to 10 years. Underwaist, with sus. pender attachment made of soft coutil, in drab

Sizes, 3 to 8 years. Colored Percale Blouse, 50c.

JACKET KILT. Sizes, 2½ to 4 years. In mixed and plain goods, \$3.50.

VELVET ZOUAVE.

Sizes, 2½ to 4 years. In navy and black, \$5.00.

ZOUAVE KILT.

Sizes, 2½ to 4 years. In plain colors and mixtures, \$2.50 and 3.50, according to quality.

SAILOR KILT.

Sizes, 2½ to 4 years. Made of gold medal flannel, in navy blue, \$1.75.