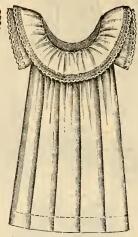

No. 1920. Tucked circular yoke, trimmed with ruffle of embroidery, skirt trimmed to match. 1, 2, and 3 years. Price, \$1.50.

No. 2023. Lonsdale Dress, yoke of tucks and insertion, trimmed with neat embroidered edge. Price, \$1.00.