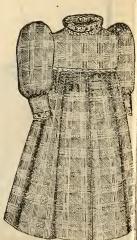

No. 1016. Cambrie, yoke of fine No. 2327. Csehmere Dress, with hox-plait front double embroidered ruffle over shoul-tucks, trimmed with deep embroidery. handsomely trimmed with braid. Popular colors, der, neck and sleeves trimmed to match. Price, \$1.00.