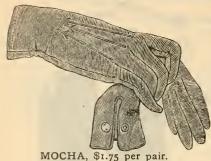

# GDON & BATCHELLER'S GENUINE MSDN'S GLOVE-FITTING

ICMSON'S GLOVE-FITTING C EXTRA LONG High back, 5 hook, white and

Coronet. Extra long waist, white and drab, 18 to 30 inches. Price \$1.75.