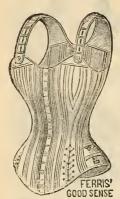

# CORSETS. — Continued.

HER MAJESTY'S CORSET.

No. 200. Jean, white, drab, and black, 18 to 30 inches, \$2.75. Extra sizes, 25c. additional.

No. 250. Jean, sateen straps, white and drab, 18 to 30 inches, \$3.25; 31 to 33, \$3.50; 34 to 36, \$3.75.

No. 295. Black Italian Cloth, 18 to 30 inches, \$4.00; 31 to 33, \$4.50; 34 to 36, \$5.00.

No. 400. Black Italian Cloth, 18 to 30 inches, \$5.00; 31 to 33, \$5.50; 34 to 36, \$6.00.

No. 275. Fine Sateen, white and drab, 18 to 30 inches, \$3.75; 31 to 33, \$4.25; 34 to 36, \$4.75. We are sole Boston Agent tifut shape, long waist, short hip for this celebrated Corset.