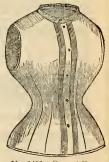

No. 1883. Fine Cambric, em-broidered Pompadour fan-shape front. Very popular and pretty. Price, \$1.00.

No. 1886. Cambric, cirular yoke, with 2 lace insertions, neck and arm-size trimmed to match. Price, \$1.25.