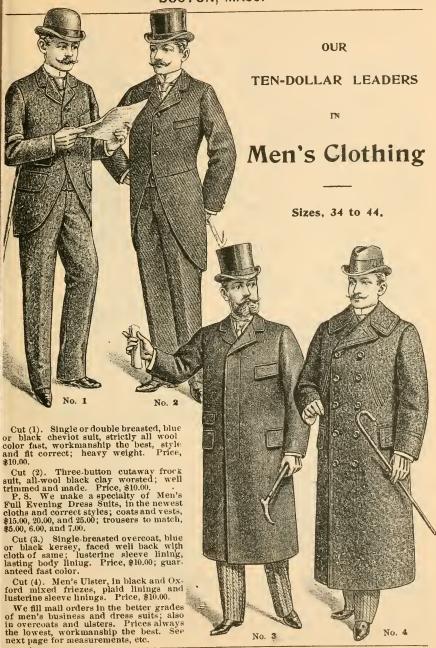

blue or mixtures.
5.00.

A full line of Lawn Blouses, Hamburg trimmings, sizes, 3 to 8 years.
\$1.50, 2.00, 2.50, 3.00, and 3.50.



THE "DUNTON."

Sizes, 6 to 16 years.

Strictly All-Wool Suit, double seat and knee, taped seams, and patent waistband. With extra care in the selection of woollens and manufacture, it gives a suit equal to most of the \$5.00 suits sold by other dealers. Our price,

\$3.95.

Send for samples of these Suits. Send for a pair of All-Wool Short Trousers for 50c. Sizes, 4 to 15 years.

We carry almost Everything Necessary for Personal or Domestic Use.





## THE "ICE KING" REEFER.

Sizes, 5 to 16 years.



### BLUE CHINCHILLA REEFER.

GUARANTEED strictly all wool and fast color; velvet collar and wool lining. Positively the best Reefer ever shown for

\$5.00.





#### DIRECTIONS FOR MEASUREMENTS.

Name.....Age.....

#### COAT.

Length of Sleeve, 1 to 2,
-- and 3.....

Around Breast, under

arm, over vest, 4.....

Full length of coat in back.....

#### SHORT PANTS.

Waist, 5....

Outside length of Pants,
5 to 6.....

Inside seam....

Around bottom at knee
......
LONG PANTS.

Inside seam to 7...... Measures to be taken

under Jacket, except for outside garments.



# HINTS ON MEASURING AND ORDERING.

Be sure and follow directions for each garment.

Don't make too much allowance for growth, as our sizes are cut to the average boy, and are correct.

Be sure and give age as well as

measurements.

The proper way is to save size ticket generally found on the garment, for future use, and if growth rapid, order one or two sizes larger.

In cases where we