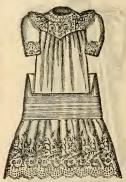

No. 1920. Tucked circular yoke, trimmed with ruffle of embroidery, skirt trimmed to match. 1, 2, and 3 years. Price, \$1.50.

No. 2023. Lonsdale Dress, yoke of tucks and insertion, trimmed with neat embroidered edge. Price, \$1.00.