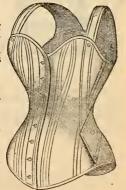

### "FLEUR DE LIS"

Acknowledged to be the best highpriced Corset in America.

We carry them in the following popular

We carry them in the following popular styles:—
No.5. Long waist, high bust. Sizes, 18 to 26 inches. Black Italian cloth, fine white coutil, Price, \$9.00.
No. 5A. Extra long waist, high bust, in fine white coutil and black Italian cloth. Sizes, 18 to 30 inches. Price, \$11.00.
No. 22. Fine white coutil, nuclinum waist. No. 32. Medium waist, high bust, Sizes, 19 to 30 inches. Price, \$40.00.
No. 32. Medium waist, high bust. Sizes, 18 to 30 inches. In black Italian Cloth and fine white coutil. Price. \$8.00.