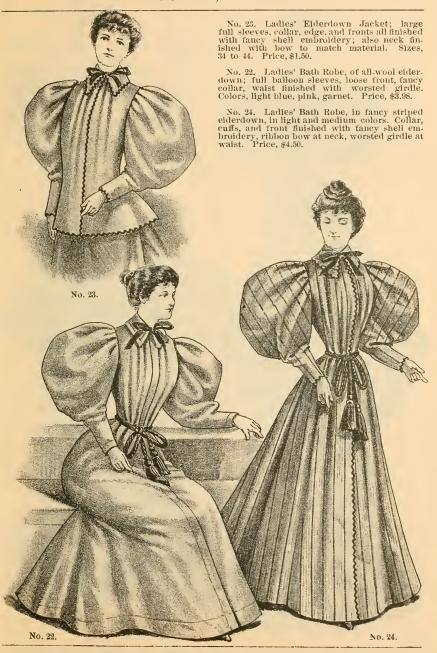

# INFANTS' SHORT COATS.

No. 301. Checked eider-down, collar trimmed with angora. Price, \$1.50.

No. 203. Figured eider-down, collar and cuffs trimmed with braid, collar edged with angora fur. Price, \$1.75.

No. 323. Plain eider-down, in tan, pink, and blue; collar edged with angora. Price, \$2.00.

No. 474. Plain cloth, large square collar, trimmed with three rows silk braid. Popular colors. Price, \$2 25.

No. 324. White eider-down, collar and cape silk, scalloped edge. Price,

No. 329. Eider-down, collar and cuffa edged with four lows fancy braid, collar trimmed with angora. Popular colors. Price, \$3.00.