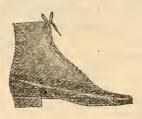

hool Shoes, for children of all ages, are a strong specialty with us, and they are known in many thousands of homes. They are made after our own ideas by skilled workmen, and are positively the best values to be had in school shoes.



No. 87. Boys and Youths' School Shoes. "No 1," made

of best calf, on new C. S. last, front-laced. Widths, A to E. Boys' sizes, 2½ to 6. Price, \$3.00.

Youths' sizes, 11 to 2. Price, \$2.50.



No. 88. Boys' and Youths' "Old Brick " School Shoes. "No. 2" quality, on new C. S. last, front-laced. Widths, B to E. Boys' sizes, 21 to 6. Price, \$2.50. Youtlis' sizes, 11



No. 89. Boys' and Youths' "Old Brick" School Shoes. "No. 3," made of the best Casco calf, C. S. last, frontlaced.

Boys' sizes, 2½ to 6. Price, \$2.00. Youths' sizes, 11 to 2. Price, \$1.75.



No. 90. Boys' and Youths' Fine Patent Calf Balmoral Shoes, on the new English Piccadilly last. Widths, A to D. Boys' sizes, 2½ to 6. Price, \$3.50. Youths' sizes, 11 to 2. Price, \$3.00. Boys' and Youths' Veal Calf Balmoral Shoes. Good wearing shoes. Boys' sizes, 3 to 5½. Price, \$1.75. Youths' sizes, 11 to 2. Price, \$1.50.



No. 91. Boys' Calf Laced Boots, on the Piccadilly last. Goodyear welts. Widths, B to E. Price, sizes, I, I1, 2, \$2.50; 2½ to 6, \$3.00.

# CARPETS.

Largest Assortment and Lowest Prices.

#### WILTONS.



Bigelow, \$2.25 and 2.00.

Lowell, \$2.25 and 2.00.

borders same price.

Last season's patterns, \$1.50 per yard.

#### AXMINSTERS.

Bigelow, . . . \$1.75 and 1.50 Read's, . . . 1.12½ and 1.25 ¾ and ¾ borders same price.

#### MOQUETTES.

#### BRUSSELS.

Lowell