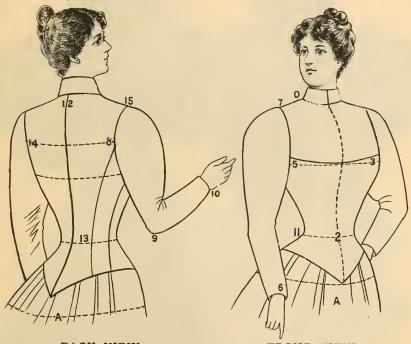

# RULES FOR SELF-MEASUREMENT

# COSTUMES MADE TO ORDER ONLY.

The following rules for self-measurement will be found a valuable guide to those of our customers who propose ordering by mail.

### BACK VIEW.

Waist.— 12 to 13, length of back to waist.
8 to 14, across back.
15 to 9, shoulder to elbow.
9 to 10, elbow to wrist.

Skirt. — Length in front from waist. Length in back from waist. Belt measure.

## COSTUMES.

Bust measure and length of skirt in front.

## FRONT VIEW.

1, around the neck.

1 to 2, neck to waist. 3 to 5, bust, to be taken all around under arms

5 to 6, length of sleeve inside. 0 to 7, length of shoulder.

3 to 11, from under arm to waist

11, size of waist, all around.

A .- Around hips.