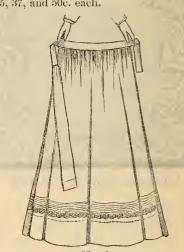

## COLORED SKIRTS.

No. 1050. Melton Cloth, shirred ruffle, band above, \$1.00; better quality, \$1.25.

No. 1378. Umbrella-shaped Fast Black Sateen, deep shirred, corded rutile, qualities B, C, D, \$2.00, 2.50, 3.50.

No. 1004. Melton Cloth, box pleat ru trimmed with three rows braid. Po \$1.00; better quality, same style, \$1.75.

No. 1520. Black Alpaca, shirred ruffle, \$1 50; better quality, \$2.50. Mohair, \$2.75. Brilliantine, \$3.50.

No. 24. More n. deep shirred ruffle, §198, 250, 275, and 350. Moreen box pleat ruffle, \$1.98. Sateen, deep shirred Moreen ruffle, \$1.50.

No. 1201. Quilted Lasting, velvet \$1.00; better quality. \$1.25 to 3.50 each.

1393. Fast Black Sateen, shirred, corded mille, \$135. Fast Black Sateen embroidered ruffle, \$136. Fast Black Sateen embroidered ruffle, \$175.

No 1304 Fast Black Sateen, two shir corded ruffles, qualities A, B, C, D, \$1 1.50, 2.00, 3.00.