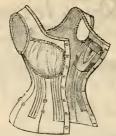

No. 540. French corset, beautifut shape, long waist, short hip heavily honed, silk flossed. Black \$3.25. White, \$3.00.

No. 265. French Sateen, long waist, beautiful shape, heavily boned. White, drab, and black. \$2.75.

No.149. Imported Twill, aateen strip, silk flossed, long waist. \$1.50.

White, drab, and black, \$1.00. Extra size, \$1.25.

CORSETS.—Cont.

No. 134. Sateen Strip Corset, heavily boned, corded bust, flossed with Silk, per ection of shape, White and Drab, \$1.00. Black, \$1.25. FRADE MARK.