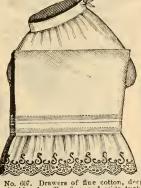

No. 5230. Chemise of fine cotton. Yoke of new lace effect, embroidery and tucks. Price, 75c.

No. 5399. Good durable cotton, fine embroidered ruffle, tucks above, Yoke band. Price, 38c.

No. 607. Drawers of fine cotton, deep embroidered ruffle, fine and wide tucks above. Price, 75c.