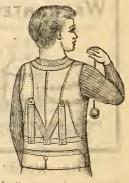

No. 122. For Boys. Buttons in front, shoulder brace in back. Ages, 3 to 12 years. Sizes num bered to fit pants. White and drab. Price, 70c. bered to fit pants.

The above cut is an illustration of style 122, Boys' Waist. It has three detachable elastics that button on the waist, giving the wearer perfect ease and freedom without straining or tearing the waist or trousers. Remove clastic before wash ing.