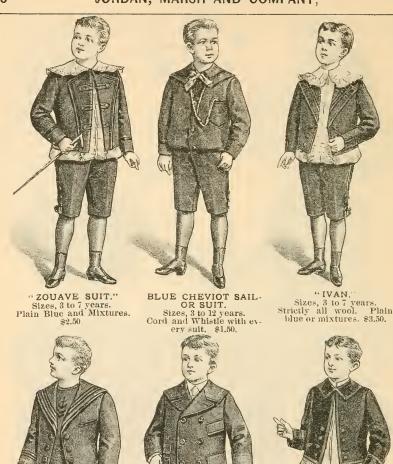

VELVET ZOUAVE.

Sizes, 2½ to 4 years. In navy and black, \$5.00.

ZOUAVE KILT.

Sizes, 2½ to 4 years. In plain colors and mixtures, \$2.50 and 3.50, according to quality.

SAILOR KILT.

Sizes, 2½ to 4 years. Made of gold medal flannel, in navy blue, \$1.75.

"STANLEY."
Sizes, 3 to 7 years.
Plain blue. Strictly all
wool and fast color. \$5.00.

"LONDON." Sizes, 4 to 8 years. Pain blue and mixtures. \$3,50.

"THE HAROLD."
Sizes, 3 to 7 years.
Waterproof Velvet, blue,
black, brown, and green.
\$3.75.

We give Immediate Attention to all Mail Orders.

Blue chinchilla. \$3.50 and Plain blue or mixtures.
5.00.

A full line of Lawn Blouses, Hamburg trimmings, sizes, 3 to 8 years.
\$1.50, 2.00, 2.50, 3.00, and 3.50.