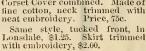

### CORSET COVERS.

Low, square neck, trimmed with lace embroidery. Price, 50c.

No. 1352. Fine Cambric, eireular yoke, trimmed with insertion of open work embroidery, neck and arm-size trimmed to match. Price, 75c.