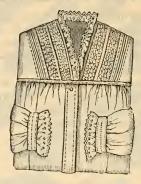

No. 33. Silk Waist, made from lancy striped silk, sintred around neck, sweek collar, and extra large sleeves. Price, \$4.98.

No. 35. Silk Waist, made from good quality black Surah; has three plaits down front; plait also in back; extra large sleeves, with cuffs. Price, \$6.75.

No. 36. Silk Waist, made from extra good quality fancy figured silk; three plaits down front, and trimmed with narrow black lace. Price, \$7.50.

We carry the most complete, best assorted, as well as the largest line of Silk Waists that is possible to be found. For prices, styles, etc., we cannot be equalled.