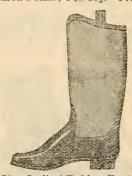

in our building.

Furs to order and repair work executed in the best manner possible at the lowest prices.

No. 1 represents the popular 24 and 26 inch Seal Jacket; it has an extra wide lap, straight front, fine flaring collar; fullness in the back, none over the hips; with or without cuffs; sleeves drooping and very full. Prices, Scal, \$150, 175, 210, 235; Electric Scal, \$50, 65, 85, 100; Astrachan, \$40, 50, 60, 75; Persian, \$200; American Sable, \$175, 210, 265.