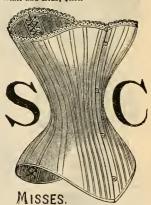

Misses' Corset, White and Drab, Medium length, 18 to 26. Price, 50c.

Two Lengths, Medium and Long Waist-For those deficient in bust fulness and for full figures desiring bust support. White or Drab, \$1.25. Fast Black, \$1.50. CORSETS. — Continued.

No. 32. Girls' ages, 10 to 12 years. Sizes, 20 to 30. Buttons in front, laces in

back. Price, 70c. No. 42. Misses' ages, 12 to 14 years. Buttons in front, laces in back. White only. Price, 75c.

No. 52. Ladies' White and Drab Imperial Jean. Price, \$1.00.