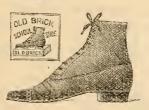

to 11. Price, \$1.00.

Boys' Grain Slipper. Sizes, 1 to 5.

Price, 75c.

Youths' Grain Slippers, no heels. Sizes, 11 to 13½. Price, 50c.

# BOYS' AND YOUTHS' BOOTS AND SHOES.

The "Old Brick" School Shoes, for children of all ages, are a strong specialty with us, and they are known in many thousands of homes. They are made after our own ideas by skilled workmen, and are positively the best values to be had in school shoes.



No. 87. Boys and Youths' School Shoes. "No 1," made

of best calf, on new C. S. last, front-laced. Widths, A to E. Boys' sizes, 2½ to 6. Price, \$3.00.

Youths' sizes, 11 to 2. Price, \$2.50.



No. 88. Boys' and Youths' "Old Brick " School Shoes. "No. 2" quality, on new C. S. last, front-laced. Widths, B to E. Boys' sizes, 21 to 6. Price, \$2.50. Youtlis' sizes, 11



No. 89. Boys' and Youths' "Old Brick" School Shoes. "No. 3," made of the best Casco calf, C. S. last, frontlaced.

Boys' sizes, 2½ to 6. Price, \$2.00. Youths' sizes, 11 to 2. Price, \$1.75.



No. 90. Boys' and Youths' Fine Patent Calf Balmoral Shoes, on the new English Piccadilly last. Widths, A to D. Boys' sizes, 2½ to 6. Price, \$3.50. Youths' sizes, 11 to 2. Price, \$3.00. Boys' and Youths' Veal Calf Balmoral Shoes. Good wearing shoes. Boys' sizes, 3 to 5½. Price, \$1.75. Youths' sizes, 11 to 2. Price, \$1.50.



No. 91. Boys' Calf Laced Boots, on the Piccadilly last. Goodyear welts. Widths, B to E. Price, sizes, I, I1, 2, \$2.50; 2½ to 6, \$3.00.

# CARPETS.

Largest Assortment and Lowest Prices.

#### WILTONS.



Bigelow, \$2.25 and 2.00.

Lowell, \$2.25 and 2.00.

borders same pr