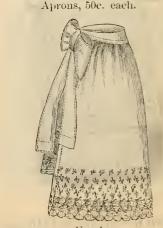

Ladies' Nurse and Fancy Aprons in No. 1085. Gingham - Apror a variety of styles, both plain and long sleeves, in blue and brow Hamburg trimmed, at prices varying checks. 2 to 10 years. Price from 25c, to \$2.00 each.