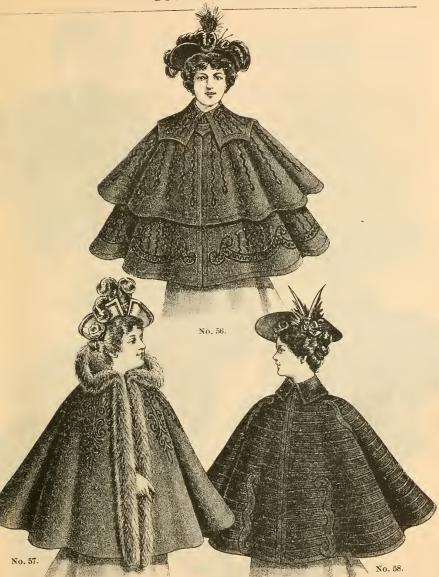

No. 56. Double Cape, made of Kersey. 24 inches long; embroidered scalloped Medici collar. Comes in black and blue. Price, \$12.00.
No. 57. Thirty-inch Cape, Columbus collar. Cape and collar elaborately beaded and edged with fine fur. Made of all-wool Kersey Bouclé. Colors, blue and black. Price, \$18.00.
No. 58. Kersey Cape, 26 inches long, Derby collar. Cape elaborately trimmed with braid and applique work. This is an exact copy of Peckard's latest design. Colors, blue and black. Price, \$12.00.