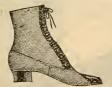

ei Kid Front-laced and Buttoned Boots, with patent calf tips, on new Piccadilly last, medium low heels. Sizes, 2½ to 7. Widths, AA to E. A bargain at \$4.00. Price, \$3.00.





No. 25. Ladies' Viei Kid Buttoned and Front-Jaced Boots, slipper foxed, with tips of the same, made on the English Waukenphast last, low heels. Easy and comfortable. Sizes, 2½ to 8. Widths, AA to E. Price, \$3.00.



No. 26. Ladies' Fine Bright Dongola Button Boots, genuine hand-sewed and turned. The soles of this boot are guaranteed not to rip from the upper. Common sense last, plain toe. The same in Gypsy cut and front-laced. Sizes. 2½ to 7. Widths, AA to D. Price, \$3.00.



No. 27. Ladies' Bright Dongola Button Boots, in common sense and operastyles. Sizes, 2½ to 8. Widths, A to E. Prices, \$3.00, 2.50, 2.00.



No. 28. Ladies' Fine Bright Dongola Front-Laced Boots, opera last, medium toe and heel, with patent calf tips and lacing stay. Sizes, 2½ to 7. Widths, A to D. Price, \$2.50.

Also, the same as above except buttoned instead of laced. Price, \$2.50.

Also, the same quality of boot, buttoned, made on common sense last, plain toe. Price, \$2.50.



No. 29. Ladies' Vici Kid Button Boots, with patent calf tips, Derby last, medium heel. Also, the same on the common sense last, with plain toe and low heels. Sizes, 2½ to 7. Widths, B. C. D. E. Price, \$2.00.

Ladies' Bright Dougola Button Boots, made on opera and common sense lasts. Sizes, 3 to 8. Widths, C. D. E. Price, \$1.50.

Glove Calf Cot gress and Laced Boots, hand-turned, for old ladies' wear. Sizes, 3 to 8. Widths, C. D. E. Price, \$1.75