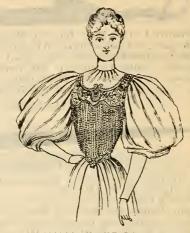

No. 33. Silk Waist, made from lancy striped silk, sintred around neck, sweek collar, and extra large sleeves. Price, \$4.98.

No. 35. Silk Waist, made from good quality black Surah; has three plaits down front; plait also in back; extra large sleeves, with cuffs. Price, \$6.75.

No. 36. Silk Waist, made from extra good quality fancy figured silk; three plaits down front, and trimmed with narrow black lace. Price, \$7.50.

We carry the most complete, best assorted, as well as the largest line of Silk Waists that is possible to be found. For prices, styles, etc., we cannot be equalled.