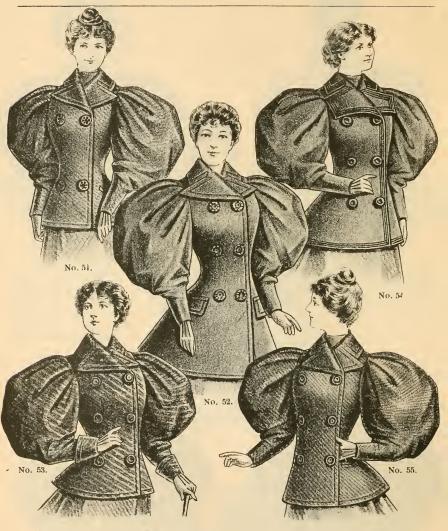

and platted back. Price, \$5.00.

No. 49. All Wool Kersey Jacket, double breasted, tailor made, open bound seams, raw edge, full ripple back. Colors, blue, black, and tan. Price, \$10.75.

No. 51. Bouclé Reefer Jacket, coat back, 27 inches long. All lined; comes in black and

No. 51. Bouclé Reefer Jacket, coat back, 27 inches long. All lined; comes in black and blue. Price, \$11.75.

No. 52. Beaver Jacket, cord edge, double box plait in the back; 32 inches long, half lined with good quality satin Rhadame. Colors, blue and black. Price, \$10.50.