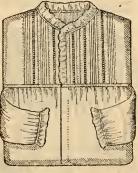

Buy your Household Necessities from us through the Mail.

No. 31. Flannel Waist, plain full front with yoke. Yoke lined, plaited back. Colors, black,

No. 31. Fining vials, solar tan from the start of the sta