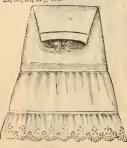

No. 2250. Infants' Slip, tucked yoke, dainty embroidered edge on neok and sleeves. Price, 50c.

No. 2242. Nainsook Dress, yoke, skirt, neck, and sleeves trimmed with embroidery. Price, \$2.00.

No. 2066. Long Dress of Nainsook, elaborately trimmed skirt, pointed yoke with revers of Hamburg, neck and sleeve trimmed with embroidery.

No. 3154. Nainsook Skirt, trimmed with fine embroidery and tucks, yoke, neck, and sleeves trimmed to match. Price, \$2.50.

No. 2093. Long Cambric Slip, yoke of allover embroldery. Price, 75c.

No. 3070. Christening Robe of Nainsook, elaborately trimmed with Vallace. Price, \$2.75.