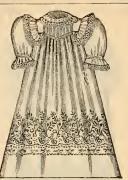

No. 1807. Heavily embroidered skirt, deep hem, pointed tucked yoke, rever over shoulder, trimmed with fine embodery, 6 months to 4 years. Price, \$2.75.

No. 1010. Cambric, embroidered yoke, large sleeves, deep hem. Ages, 1, 2, and 3 years. Price, 50c.