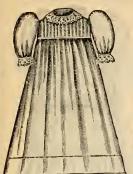

No. 3154. Nainsook Skirt, trimmed with fine embroidery and tucks, yoke, neck, and sleeves trimmed to match. Price, \$2.50.

No. 2093. Long Cambric Slip, yoke of allover embroldery. Price, 75c.

No. 3070. Christening Robe of Nainsook, elaborately trimmed with Vallace. Price, \$2.75.