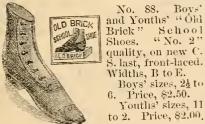

her Oxford Ties, handsewed and

Men's sizes, 6 to 11. Price, \$2.00. Boys' sizes, 2½ to 5½. Price, \$1.75. Youths' sizes, 11 to 2. Price, \$1.50. Men's Grain Slippers. Sizes, 6 to 11. Price, \$1.00.

Boys' Grain Slipper. Sizes, 1 to 5.

Price, 75c.

Youths' Grain Slippers, no heels. Sizes, 11 to 13½. Price, 50c.

# BOYS' AND YOUTHS' BOOTS AND SHOES.

The "Old Brick" School Shoes, for children of all ages, are a strong specialty with us, and they are known in many thousands of homes. They are made after our own ideas by skilled workmen, and are positively the best values to be had in school shoes.



No. 87. Boys and Youths' School Shoes. "No 1," made

of best calf, on new C. S. last, front-laced. Widths, A to E. Boys' sizes, 2½ to 6. Price, \$3.00.

Youths' sizes, 11 to 2. Price, \$2.50.



No. 88. Boys' and Youths' "Old Brick " School Shoes. "No. 2" quality, on new C. S. last, front-laced. Widths, B to E. Boys' sizes, 21 to 6. Price, \$2.50. Youtlis' sizes, 11



No. 89. Boys' and Youths' "Old Brick" School Shoes. "No. 3," made of the best Casco calf, C. S. last, frontlaced.

Boys' sizes, 2½ to 6. Price, \$2.00. Youths' sizes, 11 to 2. Price, \$1.75.



No. 90. Boys' and Youths' Fine Patent Calf Balmoral Shoes, on the new English Piccadilly last. Widths, A to D. Boys' sizes, 2½ to 6. Price, \$3.50. Youths' sizes, 11 to 2. Price, \$3.00. Boys' and Youths' Veal Calf Balmoral Shoes. Good wearing shoes. Boys' sizes, 3 to 5½. Price, \$1.75. Youths' sizes, 11 to 2. Price, \$1.50.



No. 91. Boys' Calf Laced Boots, on the Piccadilly last. Goodyear welts. Widths, B to E. Price, si