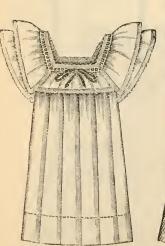

No. 2250. Infants' Slip, tucked yoke, dainty embroidered edge on neok and sleeves. Price, 50c.

No. 2242. Nainsook Dress, yoke, skirt, neck, and sleeves trimmed with embroidery. Price, \$2.00.

No. 2066. Long Dress of Nainsook, elaborately trimmed skirt, pointed yoke with revers of Hamburg, neck and sleeve trimmed with embroidery.