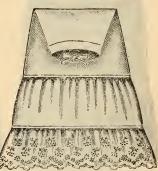

No. 1962. Umbrella shape Walking Skirt, trimmed with Point de Paris ace and insertion. Price, \$2.50.

No. 939. Walking Skirt, tucked ruffle, tucks above, excellent cotton. Price, 75c.

No. 1965. Walking Skirt, umbrella shape, trimmed with Vallace. Price, \$1.75.