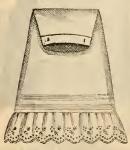

No. 2250. Infants' Slip, tucked yoke, dainty embroidered edge on neok and sleeves. Price, 50c.

No. 2242. Nainsook Dress, yoke, skirt, neck, and sleeves trimmed with embroidery. Price, \$2.00.

No. 2066. Long Dress of Nainsook, elaborately trimmed skirt, pointed yoke with revers of Hamburg, neck and sleeve trimmed with embroidery.