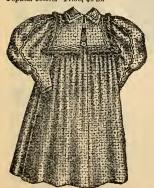

No. 50. Cambric, Cluster tucked yoke back and front, trimmed with dainty embroidery, 6 months to 4 years. Price, 50c.

No. 2312. Child's all wool Flannel Dress, trimmed with Braid, popular colors, 1 to 4 years. Price, \$1.00. Similar styles, cheaper material, 50 and 75c.

No. 1807. Heavily embroidered skirt, deep hem, pointed tucked yoke, rever over shoulder, trimmed with fine embodery, 6 months to 4 years. Price, \$2.75.

No. 1010. Cambric, embroidered yoke, large sleeves, deep hem. Ages, 1, 2, and 3 years. Price, 50c.

No. 1016. Cambrie, yoke of fine No. 2327. Csehmere Dress, with hox-plait front double embroidered ruffle over shoul-tucks, trimmed with deep embroidery. handsomely trimmed with braid. Popular colors, der, neck and sleeves trimmed to match. Price, \$1.00.