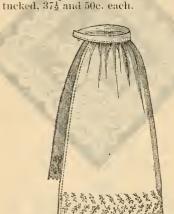

### LADIES' FLANNEL UNDER SKIRTS.

We are showing a great many styles, in both plain and embroidered, at prices varying from \$1.50 to \$7.50 each. Flannelette skirts, in fancy stripes, 25, 37½, and 50c. Lace or Hamburg trimmed, 75c., \$1.00, 1.25, and 1.50.