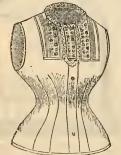

25c. Flannel, 50c. to \$2.00.

This Catalogue can Save you Money. Haviery be are the minding the EIZE,

No. 248. Sateen, medium waist, 4-ook clasp, heavily boned, flossed with lk, excellent shape. Price, \$2.50.

No. 157. French sateen, bust corded, 7enus back, hip gores, 4-hook clasp, louble side steel, silk flossing. Price, 12.50.

No. 28. Spoon steel, long waist, high bust. Suitable for stout figures. White and drab. Price, \$3 25.