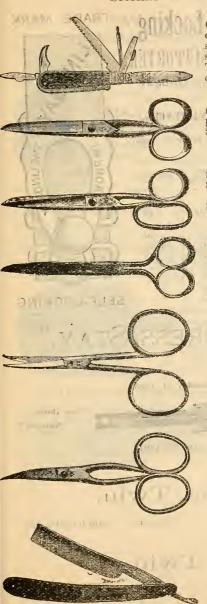

er pair. Dress Pads, 10c. per pair.

Skirt Yokes, all sizes, 17c. each.



Destroys all Odor of Perspiration.

ALSO

# Amolin Powder

(A new coal tar product.)

The Only odorless, healthful, harmless and positive deodorant for Dress Shields, etc.

A New

soothing, healing, antiseptic

Remedy

for scalding, chafing and all skin irritations of Infants or Adults.

Infinitely Superior to Talcum Preparations



# THE KING

COVERED, RUBBER LINED. Nos. 2, 3, and 4, 2 pairs for 25c.



# THE CHARM

NAINSOOK COVERED, RUBBER LINED. Nos. 2, 3, and 4, 12½, 15, 17e. pair.



# SEAMLESS STOCKINET.

Nos. 1, 2, 3, and 4, 2 pairs for 25c.

#### ALBRAITH Expander. SLEEVE



50e. pair.



#### "AMOLIN" NONODOR.

Antiseptic, Absorbs like a Sponge, Destroys all Odor.

Nos. 2, 3, and 4, 25, 30, 37e. per pair.



1045st. 3§ inch, stag handle, faney German silver belster, brass lining, hoof cleaner, large and small blade, fine saw, serew driver, gimlet, can opener, corkserew. A very fine Sportsman's fanife. To unlock large blade, when open, press down on screw driver. \$5.00.

502. Solid steel hand-forged Seissors, nickel-plated handles, bevel bows, crocus polished blades.

547K. Buttonhole Scissors, with bows like 547, and set screw, \$0.75.

1500. Solid steel hand-forged Scissors, fine nickel-plated handles, bevel bows, fine crocus polished blades, extra fine ladies' scissors.

Sizes. 4 4½ 5 5½ 6 6½ 7

\$0.75 .80 .87 1.00 1.25 1.37 1.50

**549.** Fine Manieure and Cuticle Scissors, nickel plated.
Sizes, 549/3 537/3½ 4
80.75 .S5 .90

**534.** 3½ inch, same as 589, stronger blades. \$0.80.

588. 3