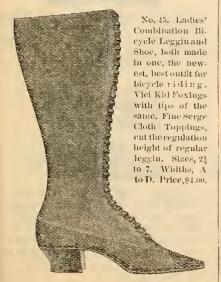

me sizes and widths. Price, \$1.50.



No. 39. Ladies' Vici Kid Patti Slipper, hand-sewed and turned. Sizes, 2½ to 7. Widths, AA to D. Price, \$2.00.

Also, a grade cheaper. Same styles, sizes, and widths. Price, \$1.50.



No. 40. Ladies' Viel Kid Common Sense House Slipper, hand-sewed and turned, low heels. Two grades, one \$2.00, one \$1.50.

No. 41. Ladies' Kid Opera Slipper, on common sense and opera lasts, handsewed and turned. Sizes, 2½ to 8. Widths, C, D, E. Price, \$1.00.

No. 42. Ladies' Serge Buskins and Serge Point Slippers. Also, Glove Calf Point Slippers, all hand-sewed and turned, made on the old ladies' last, low heels. Sizes, 3 to 8. Widths, C, D, E. Price, \$1.00.



No. 44. Ladies' Bicycle Oxfords, regulation style. Sizes, 2½ to 7. Widths, A to D. Prices, \$1.50, 2.50.



#### LADIES' BICYCLE LEGGINS.



No. 47. Ladies' (Russet color) Storm Calf "Blucher" Boots, with welted soles, low heels, and are especially adapted for winter wear. The latest style. Sizes, 2½ to 7. Widths, AA to D. Price, \$4.00.



# Jadles' Overgaiters

- OF --

BLACK BROADCLOTH, 75c., \$1.00, 1.25.

Men's

Overgaiters

BLACK BROADCLOTH, \$1.00, 1.25.

All are Perfect Fitting.

No. 48. Ladies' Genuine Russia Calf Front-Laced Boots (color tan) on the London last, with low heels, genuine hand-welt. Handsome and stylish. Sizes, 2½ to 7. Widths, AA to D. Price, \$5.00.

No. 49. Ladies' Russet Vici Kid Oxford Ties, Oriental Last, Welted Soles, stylish for street wear. Sizes, 24 to 7. Widths, AA to D. Price, \$3.50.



No. 50. Ladies' Tan Vici Kid Oxford Ties, hand-sewed and turned, new or