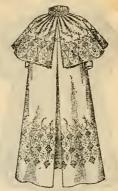

No. 250. Eider Down, deep ruffle cape and collar, silk scalloped edge. Price, \$3.50.

No. 226. Cashmere, embroidered double ruffle cape, cuffs and collar, trimmed with silk braid. Price, \$3.76.

No. 242. Cashmere tucked Skirt, yoke, collar, and cuffs trimmed with tancy satin ribbon and silk braid, embroidered open work, ruffle over the shoulders. Price, \$4.75.