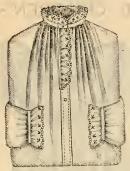

We give Immediate Attention to all Mail Orders

Try one Sample Order from this Department.

Prompt Attention is given to Correspondence.

No. 243. Misses' Jacket, double-breasted, made in a fine quality cheviots, in blue or black; large horn buttons, extra full sleeves, coat or ripple back. Sizes, 14, 16, and 18 years. Price, \$5.00.

No. 243.

Try one Sample Order from this Department.

Purchases of \$5:00 and upwards delivered free at any freight station in New England.

14, 16, and 18 years. Price, \$8.50.

Use this Book and save Money.