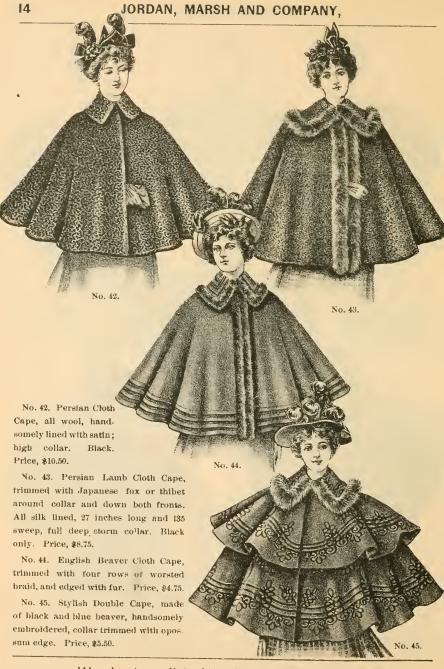

No. 56. Double Cape, made of Kersey. 24 inches long; embroidered scalloped Medici collar. Comes in black and blue. Price, \$12.00.
No. 57. Thirty-inch Cape, Columbus collar. Cape and collar elaborately beaded and edged with fine fur. Made of all-wool Kersey Bouclé. Colors, blue and black. Price, \$18.00.
No. 58. Kersey Cape, 26 inches long, Derby collar. Cape elaborately trimmed with braid and applique work. This is an exact copy of Peckard's latest design. Colors, blue and black. Price, \$12.00.