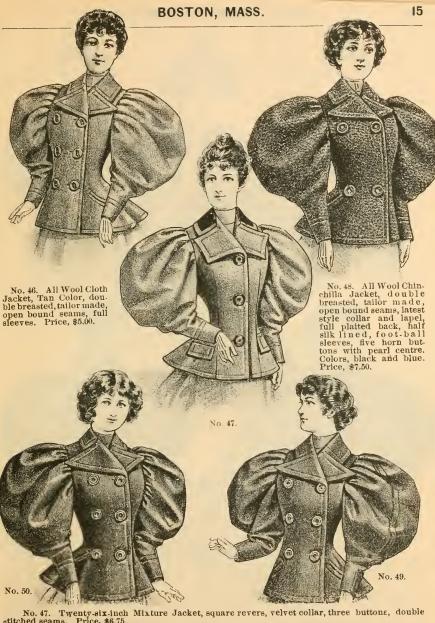

We give Immediate Attention to all Mail Orders.

No. 47. Twenty-six-inch Mixture Jacket, square levels, stitched seams. Price, \$6.75.
No. 50. Blue and Black Beaver Coat, 26 inches long, deep facing of cloth, welted seams. Price, \$5.00.

and platted back. Price, \$5.00.

No. 49. All Wool Kersey Jacket, double breasted, tailor made, open bound seams, raw edge, full ripple back. Colors, blue, black, and tan. Price, \$10.75.

No. 51. Bouclé Reefer Jacket, coat back, 27 inches long. All lined; comes in black and