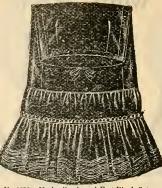

Try one Sample Order from this Department.

Sizes, 4 to 15 years. In navy and mixed flannel, \$1.00. Cheviot, 50c.

H. and W. 3 to 10 years. Underwaist made of soft coutil, white or drab, 50c.

Sizes, 4 to 12 years. Unlaundered Percale

Sizes, 3 to 8 years. White Hamburg trimmed Blouse, 50c.

H. and W. 3 to 10 years. Underwaist, with sus. pender attachment made of soft coutil, in drab

Sizes, 3 to 8 years. Colored Percale Blouse, 50c.

JACKET KILT. Sizes, 2½ to 4 years. In mixed and plain goods, \$3.50.