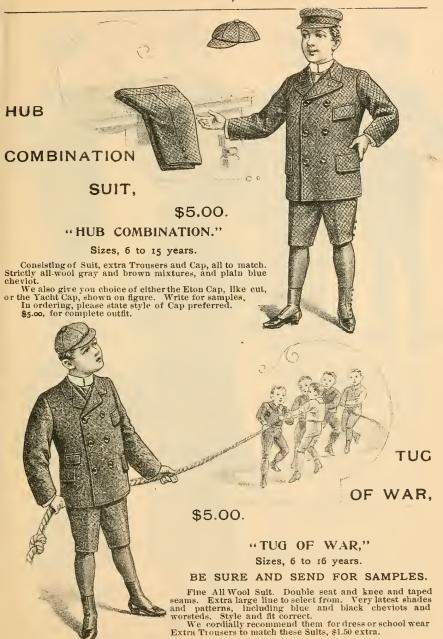

THE "DUNTON."

Sizes, 6 to 16 years.

Strictly All-Wool Suit, double seat and knee, taped seams, and patent waistband. With extra care in the selection of woollens and manufacture, it gives a suit equal to most of the \$5.00 suits sold by other dealers. Our price,

\$3.95.

Send for samples of these Suits. Send for a pair of All-Wool Short Trousers for 50c. Sizes, 4 to 15 years.

We carry almost Everything Necessary for Personal or Domestic Use.