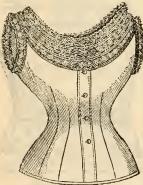

### CORSET COVERS.

Low, square neck, trimmed with lace embroidery. Price, 50c.

No. 1352. Fine Cambric, eireular yoke, trimmed with insertion of open work embroidery, neck and arm-size trimmed to match. Price, 75c.

No. 1883. Fine Cambric, em-broidered Pompadour fan-shape front. Very popular and pretty. Price, \$1.00.

No. 1886. Cambric, cirular yoke, with 2 lace insertions, neck and arm-size trimmed to match. Price, \$1.25.