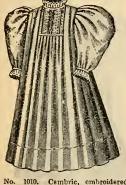

No. 1807. Heavily embroidered skirt, deep hem, pointed tucked yoke, rever over shoulder, trimmed with fine embodery, 6 months to 4 years. Price, \$2.75.

No. 1010. Cambric, embroidered yoke, large sleeves, deep hem. Ages, 1, 2, and 3 years. Price, 50c.