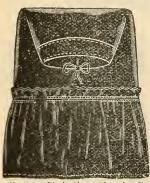

### LADIES' NIGHT ROBES.

No. 4160. Excellent cotton yoke of fine and wide tucks, trimmed with cambric rufile. Price, 50c.

5145. Good, durable cotton, yoke has scritions between clusters of fine tucks, four insertions of open-work embroidery neck and sleeves trimmed with emand tucks, embroidery on neck and sleeves. broidery. Price, 75c.

No. 5132. Fine, durable cotton, V neck, voke, trimmed with Hamburg in-

No. 5129. Strong, durable cotton, deep collar, yoke, and sleeves trimmed with embroidery. Price, 85c.

No. 5140. Fine, durable cotton, yoke, neck, and sleeves trimmed with embroidery. Price, 98c.