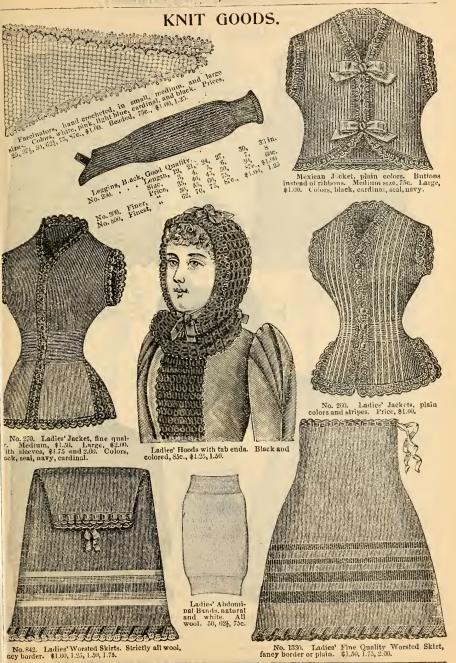

### KNIT GOODS.

We carry a full and complete line of all kinds of Worsted goods

We are constantly adding new styles. If you will kindly give us an idea of the article and price desired, we will forward same for your approval.

No. \$41. Worsted Skirt, black and colors; very desirable. Price, \$1.00. Same style in cotton, assorted colors. Price, 49c.

No. 2230. Fine quality, fancy stitch, combination colors, cardinal and navy, cardinal and white, drab and blue, drab and cardinal, drab and pink, assorted lengths. Price, \$2.00.

No. 1830. Fine quality worsted skirts, hand crocheted edge, cardinal, light blue, drab, pink, black, white. Price, \$1.75.

No. 310. Shawl or Fascinator, popular colors; particularly desirable and extremely lowpriced. 50c.

A large variety of other style Fascinators, ranging in price, from 25c, to \$1.25 each.

Shoulder Capes, extra full sizes, hand crocheted, \$1.00, 1.25, 1.50, 1.75. Breakfast Shawls, in plain colors and faney borders, popular colors. Price, \$2.00.