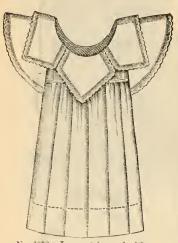

No. 1807. Heavily embroidered skirt, deep hem, pointed tucked yoke, rever over shoulder, trimmed with fine embodery, 6 months to 4 years. Price, \$2.75.

No. 1010. Cambric, embroidered yoke, large sleeves, deep hem. Ages, 1, 2, and 3 years. Price, 50c.

No. 1016. Cambrie, yoke of fine No. 2327. Csehmere Dress, with hox-plait front double embroidered ruffle over shoul-tucks, trimmed with deep embroidery. handsomely trimmed with braid. Popular colors, der, neck and sleeves trimmed to match. Price, \$1.00.