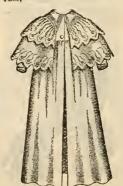

## INFANTS' LONG CLOAKS.

No. 415. Coberg embroidered skirt and cape. Price, \$1.25.

No. 414. Coberg deep embroidered akirt and cape. Price, \$2.00.

No. 411. Cashmere deep capt and skirt, embroidered. Price, \$2.50.

No. 218. Cashmere, fine embroidery on skirt and cape. Price, \$2.75.

No. 220. Cashmere, embroidered skirt and ruffle on collar; collar and cuffs edged with silk cord. Price, 2 50

No. 240. Cashmere, ruffle, collar, and cuffs, edged with two rows satin ribbon. Price, \$3.00.

No. 250. Eider Down, deep ruffle cape and collar, silk scalloped edge. Price, \$3.50.

No. 226. Cashmere, embroidered double ruffle cape, cuffs and collar, trimmed with silk braid. Price, \$3.76.

No. 242. Cashmere tucked Skirt, yoke, collar, and cuffs trimmed with tancy satin ribbon and silk braid, embroidered open work, ruffle over the shoulders. Price, \$4.75.