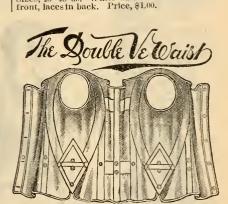

# THE DOUBLE V WAIST.

No. 50. High Neck. Ages, 1 to 4 years. Sizes, 20 to 26. Buttons in back, 50c.

Babies, age under one year. Buttons in back. Size waist measure, 20 to 26 inches. White only, 50c.

No. 92. For Young Ladies. 14 to 16 years' Sizes, 20 to 30. White and Drab. Buttons in

No. 32. Girls' ages, 10 to 12 years. Sizes, 20 to 30. Buttons in front, laces in

back. Price, 70c. No. 42. Misses' ages, 12 to 14 years. Buttons in front, laces in back. White only. Price, 75c.

No. 52. Ladies' White and Drab Imperial Jean. Price, \$1.00.

No. 62. White and Drab Sateen, \$1.50. No. 102. Extra long. Price, \$1.75.