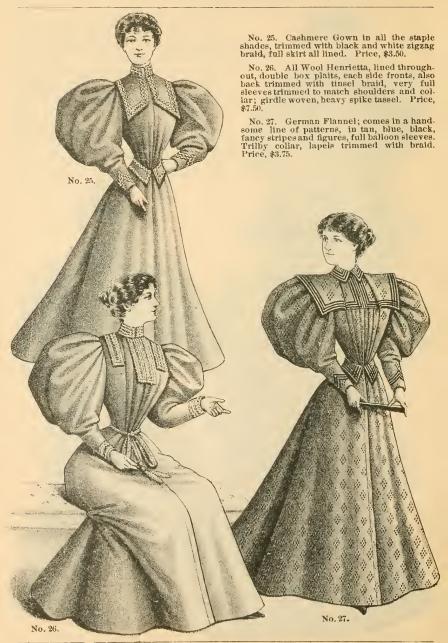

# INFANTS' SHORT COATS.

No. 301. Checked eider-down, collar trimmed with angora. Price, \$1.50.

No. 203. Figured eider-down, collar and cuffs trimmed with braid, collar edged with angora fur. Price, \$1.75.

No. 323. Plain eider-down, in tan, pink, and blue; collar edged with angora. Price, \$2.00.

No. 474. Plain cloth, large square collar, trimmed with three rows silk braid. Popular colors. Price, \$2 25.

No. 324. White eider-down, collar and cape silk, scalloped edge. Price,

No. 329. Eider-down, collar and cuffa edged with four lows fancy braid, collar trimmed with angora. Popular colors. Price, \$3.00.

No. 504. Faucy mixed cloth, alceves, cape, and collar trimmed with braid, large square collar, edged with racccon far. Popular colors. Price, \$4.50.

No. 49. Child's Gretchen cap of plain cloth, finished with cording. Popular colors. 75c.; with cape, \$1.00 and 1.50.