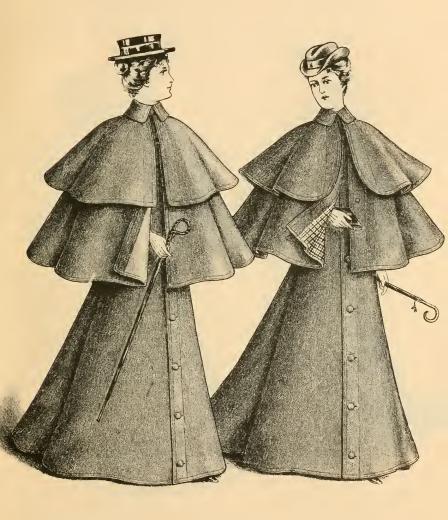

No. 73. Fine quality English Cravenette, Inverness style, with velvet collar; cape lined with novelty silk. Colors, blue, black. Prices, \$6.25, \$8.75.

No. 74. Fine quality English Cravenette, with two full capes and velvet collar; both capes lined with novelty silk. Colors, blue, black. Especially adapted for travelling purposes. Prices, \$7.50, \$10.50.