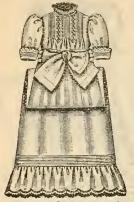

## INFANTS' LONG CLOAKS.

No. 415. Coberg embroidered skirt and cape. Price, \$1.25.

No. 414. Coberg deep embroidered akirt and cape. Price, \$2.00.

No. 411. Cashmere deep capt and skirt, embroidered. Price, \$2.50.

No. 218. Cashmere, fine embroidery on skirt and cape. Price, \$2.75.

No. 220. Cashmere, embroidered skirt and ruffle on collar; collar and cuffs edged with silk cord. Price, 2 50

No. 240. Cashmere, ruffle, collar, and cuffs, edged with two rows satin ribbon. Price, \$3.00.

No. 250. Eider Down, deep ruffle cape and collar, silk scalloped edge. Price, \$3.50.

No. 226. Cashmere, embroidered double ruffle cape, cuffs and collar, trimmed with silk braid. Price, \$3.76.

No. 242. Cashmere tucked Skirt, yoke, collar, and cuffs trimmed with tancy satin ribbon and silk braid, embroidered open work, ruffle over the shoulders. Price, \$4.75.