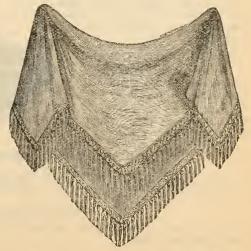

No. 1830. Fine quality worsted skirts, hand crocheted edge, cardinal, light blue, drab, pink, black, white. Price, \$1.75.

No. 310. Shawl or Fascinator, popular colors; particularly desirable and extremely lowpriced. 50c.

A large variety of other style Fascinators, ranging in price, from 25c, to \$1.25 each.

Shoulder Capes, extra full sizes, hand crocheted, \$1.00, 1.25, 1.50, 1.75. Breakfast Shawls, in plain colors and faney borders, popular colors. Price, \$2.00.