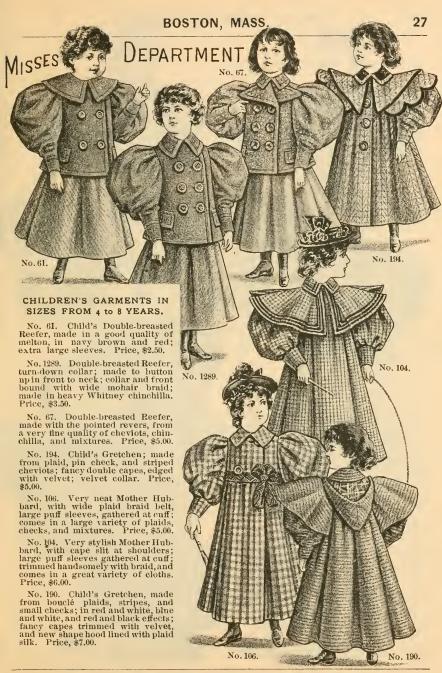

THE "DUNTON."

Sizes, 6 to 16 years.

Strictly All-Wool Suit, double seat and knee, taped seams, and patent waistband. With extra care in the selection of woollens and manufacture, it gives a suit equal to most of the \$5.00 suits sold by other dealers. Our price,

#### SHORT PANTS.

Waist, 5....

Outside length of Pants,
5 to 6.....

Inside seam....

Around bottom at knee
......
LONG PANTS.

Inside seam to 7...... Measures to be taken

under Jacket, except for outside garments.

No. 122. For Boys. Buttons in front, shoulder brace in back. Ages, 3 to 12 years. Sizes num bered to fit pants. White and drab. Price, 70c. bered to fit pants.

The above cut is an illustration of style 122, Boys' Waist. It has three detachable elastics that button on the waist, giving the wearer perfect ease and freedom without straining or tearing the waist or trousers. Remove clastic before wash ing.

#### GOLF.

We carry the larg line of Scotch Golf in America. Our Clubs are all made by competent Scotch makers. such as McEwan, Park, Forgan, etc.

We carry the famous Silvertown Balls and a large stock of Remade

No. 1883. Fine Cambric, em-broidered Pompadour fan-shape front. Very popular and pretty. Price, \$1.00.

No. 1886. Cambric, cirular yoke, with 2 lace insertions, neck and arm-size trimmed to match. Price, \$1.25.

We call especial attention to our line of Jersey corset covers, ranging in price from 12½e, to \$2.00 each. Good quality with sleeves, 75c.

No. 181. Cambric, fine embroidery. Price,

Short Corset, Long Waist. For Ladies of medium height and form, especially Young Ladies. Whi'e and Drab, \$1.00. BBB, Fast Black, \$1.25.

Fine French Sateen, three side steels, richly embroidered, and reinforced top and bottom of each steel and bone, trimmed with imported silk edging, \$1.75.