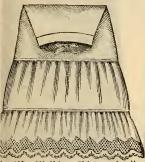

to. 2H. Walking Skirt, umbrella upe, trimmed with new lace effect broidery. Price, \$1.25.

No. 208. Walking Skirt, with deep Hamburg ruffle, in variety of patterns. Price, \$1.00.

Jordan, Marsh & Co. Special Umbrella Skirt, choice patterns of embroidery. Price, 98c.

No. 1962. Umbrella shape Walking Skirt, trimmed with Point de Paris ace and insertion. Price, \$2.50.

No. 939. Walking Skirt, tucked ruffle, tucks above, excellent cotton. Price, 75c.

No. 1965. Walking Skirt, umbrella shape, trimmed with Vallace. Price, \$1.75.