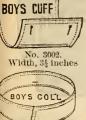

cut No. 2, at 50, 75c., \$1.00 per pair.

Boys' Fine Elastic Web Suspenders, with silk ends, same as cut No. 3, at 50, 75c., \$1.00, 1.25 to 1.50 per pair.

Boys' Silk Embroidered Suspenders, at \$1.50, 1.75, 2.00 to 3.00 per pair. We keep everything desirable and suitable for boys.

# BOYS' FURNISHINGS, — Concluded.

#### BOYS' SHIRTS.

Boys' Unlaundered White Shirts, sizes 12, 12½, 13, 13½, 14, at 50, 75c., \$1.00 each. Boys' Laundered White Shirts, all sizes, at 75c., \$1.00, 1.25 each.

Boys Flannel and Cheviot Shirts, in plain and fancy collars, Flannel, 50, 75c., 31.00, 1.25, 1.50 to 2.50. Cheviot, 50, 75c., \$1.00 to 2.00 each.

## BOYS' COLLARS AND CUFFS.

We present the different styles of "Our Boys" Linen Collars and Cuffs. Sizes in Collars, 12 to 14. Sizes in Cuffs, 81 to 91.



Front, 11 inches.

Back, 1 3-16 inches.





No. 2000. Back, 1½ in. Front, 1¾ in. Space, ¾ in.



No. 2004. Back, 1 in. Front, 13 in. Space, 3



No. 2001. Back, 1 in. Front, 14 inches.





No. 2003. Inserted points. Back, 1½ inches. Front, 1½ inches.

"Our Boys" Cuffs, 20c. per pair; \$2.00 per dozen.

"Our Boys'" Collars, in any of the above styles, 15c. each; \$1.50 per dozen.

# GOLF AND OUTING STOCKINGS.

# REAL SCOTCH CLAN TARTANS.

We have selected 12 of the leading Scotch Clan Tartans, 9 o 11 inches. Price according to size.

#### FOOTBALL STOCKINGS.

Men's Football Stockings, all Wool, \$1.00, 1.50.

# SPORTSMEN'S HEAVY STOCKINGS

In Heather Mixtures, \$2.50, 3.00, 4.00.

Men's and Ladies' Golf and Outing Stockings, in Heather Mixnres, Plaids, and Diagonal Checks, \$1.50, 2.00,