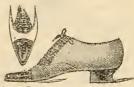

. E. Price, \$1.50.

Glove Calf Cot gress and Laced Boots, hand-turned, for old ladies' wear. Sizes, 3 to 8. Widths, C. D. E. Price, \$1.75.

Serge Congress Boots, hand-turned, for old ladies' wear. Sizes, 3 to 8. Widths, C, D, E. Prices, \$1.00, 1.25, and 2.00.



No. 30. Ladies' Fine Paris Kid "Florence" Ties, genuine hand-sewed, opera last, with patent calf tips, lacing stays, and heel foxings. Sizes, 2½ to 7. Widths, AA to D. Price, \$3.50.



No. 31. Ladies' Patent Calf Foxed Florence Ties, Freuch kid tops, new pointed vanp, hand-sewed and turned. Entirely new and original with us. Sizes, 2½ to 7. Widths, AA to D. Price, \$4.00.



No. 32. Ladies' Fine Paris Kid Florence Ties, genuine hand-sewed and turned, common sense last and heels. Sizes, 2½ to 7. Widths, AA to D. Price, \$3.25.



No. 33. Ladies' Fine Vici Kid Oxford Ties, genuine hand-sewed and turned, on the new London last, with medium heels, patent ealf tips, and lacing stay. Sizes, 2½ to 7. Widths AA to D. Price, \$3.00.



No. 34. Ladies' Fine Vici Kid Florence Ties, genuine hand-sewed and turned, patent calf tips, medium heel, open last. Sizes, 2½ to 7. Widths, AA to D. Price, \$2.50.



No. 35. Ladies' Viei Kid Oxford Ties, genuine hand-sewed, medium last and heels, patent calf tips. Sizes, 2½ to 8. Widths, AA to E. Price, \$2.00.



No. 36. Ladles Fine Vici Kid Oxford Ties, genuine hand-sewed and turned, common sense last, plain toes. Fully worth \$3.00. Sizes, 2½ to 8. Widths, AA to E. Price, \$2.25.



No. 37. Ladies' Vici Kid Oxford Ties, genuine hand-sewed and turned, with patent calf tips, on medium