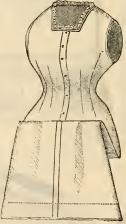

No. 306. Combination Skirt and Corset Cover combined. Made of

No. 1411. Corset Cover-heavy cotton, tucked front, neck trimmed with Hamburg. Price, 25c.

No. 508. Fine durable cotton, insertions and edge of neat Hamburg. Price, 371c.

We call especial attention to our line of Jersey corset covers, ranging in price from 12½e, to \$2.00 each. Good quality with sleeves, 75c.

No. 181. Cambric, fine embroidery. Price,