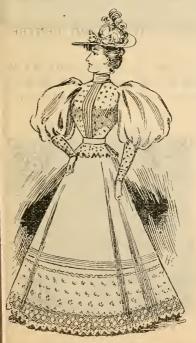

We give Immediate Attention to all Mail Orders.

No. 47. Twenty-six-inch Mixture Jacket, square levels, stitched seams. Price, \$6.75.
No. 50. Blue and Black Beaver Coat, 26 inches long, deep facing of cloth, welted seams. Price, \$5.00.

and platted back. Price, \$5.00.

No. 49. All Wool Kersey Jacket, double breasted, tailor made, open bound seams, raw edge, full ripple back. Colors, blue, black, and tan. Price, \$10.75.

No. 51. Bouclé Reefer Jacket, coat back, 27 inches long. All lined; comes in black and