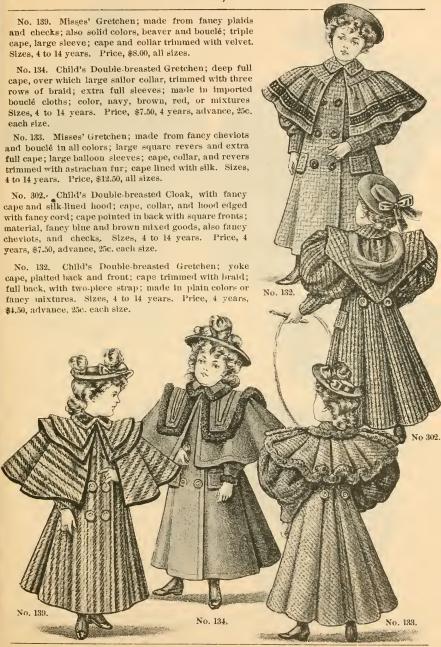

No. 50. Cambric, Cluster tucked yoke back and front, trimmed with dainty embroidery, 6 months to 4 years. Price, 50c.

No. 2312. Child's all wool Flannel Dress, trimmed with Braid, popular colors, 1 to 4 years. Price, \$1.00. Similar styles, cheaper material, 50 and 75c.

No. 1807. Heavily embroidered skirt, deep hem, pointed tucked yoke, rever over shoulder, trimmed with fine embodery, 6 months to 4 years. Price, \$2.75.

No. 1010. Cambric, embroidered yoke, large sleeves, deep hem. Ages, 1, 2, and 3 years. Price, 50c.

No. 1016. Cambrie, yoke of fine No. 2327. Csehmere Dress, with hox-plait front double embroidered ruffle over shoul-tucks, trimmed with deep embroidery. handsomely trimmed with braid. Popular colors, der, neck and sleeves trimmed to match. Price, \$1.00.

No. 1920. Tucked circular yoke, trimmed with ruffle of embroidery, skirt trimmed to match. 1, 2, and 3 years. Price, \$1.50.

No. 2023. Lonsdale Dress, yoke of tucks and insertion, trimmed with neat embroidered edge. Price, \$1.00.

No. 2250. Infants' Slip, tucked yoke, dainty embroidered edge on neok and sleeves. Price, 50c.

No. 2242. Nainsook Dress, yoke, skirt, neck, and sleeves trimmed with embroidery. Price, \$2.00.

No. 2066. Long Dress of Nainsook, elaborately trimmed skirt, pointed yoke with revers of Hamburg, neck and sleeve trimmed with embroidery.

No. 3154. Nainsook Skirt, trimmed with fine embroidery and tucks, yoke, neck, and sleeves trimmed to match. Price, \$2.50.

No. 2093. Long Cambric Slip, yoke of allover embroldery. Price, 75c.

No. 3070. Christening Robe of Nainsook, elaborately trimmed with Vallace. Price, \$2.75.

# INFANTS' SHORT COATS.

No. 301. Checked eider-down, collar trimmed with angora. Price, \$1.50.

No. 203. Figured eider-down, collar and cuffs trimmed with braid, collar edged with angora fur. Price, \$1.75.

No. 323. Plain eider-down, in tan, pink, and blue; collar edged with angora. Price, \$2.00.

No. 474. Plain cloth, large square collar, trimmed with three rows silk braid. Popular colors. Price, \$2 25.

No. 324. White eider-down, collar and cape silk, scalloped edge. Price,

No. 329. Eider-down, collar and cuffa edged with four lows fancy braid, collar trimmed with angora. Popular colors. Price, \$3.00.

No. 504. Faucy mixed cloth, alceves, cape, and collar trimmed with braid, large square collar, edged with racccon far. Popular colors. Price, \$4.50.

No. 49. Child's Gretchen cap of plain cloth, finished with cording. Popular colors. 75c.; with cape, \$1.00 and 1.50.

No. 484. All-wool diagonal cloth, capes edged with fancy cord. Popular colors. Price, \$5.00.