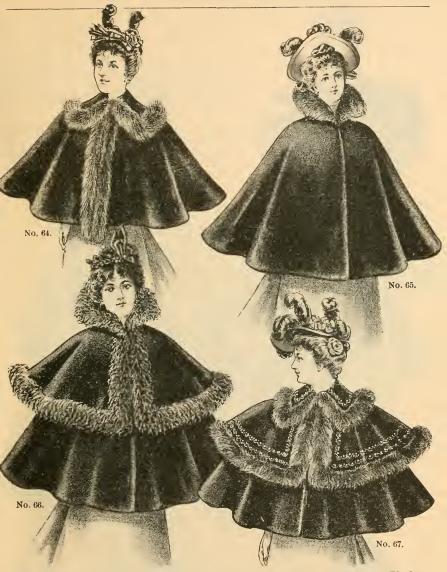

Purchasers of \$5.00 and upwards delivered free at any freight station in New England.

No. 64. Twenty-inch Silk Seal Plush Circular Cape, with black marten trimming. Rhadame lined. Price, \$5.75.

No. 65. Seal Plush Cape, lined throughout with silk, 34 inches long. Medici collar. This is a very stylish cape for \$13.75.

No. 66. Twenty-seven-inch Double Cape, 14-inch top cape, made of silk seal. Rhadame lined, edged with thibet. Price, \$10.75.

No. 67. Nineteen-inch Silk Seal Double Cape, Rhadame lined, dyed black marten edge; top cape trimmed with two rows of jet. Price, \$8.75.