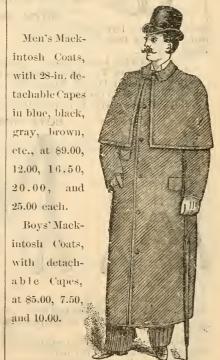

ctly plain, like Cut No. 3. Prices, \$10.00, 12.00, 15.00, 20.00. Same colors as above with quilted satin linings, with frog fasteners, at \$12.00, 15.00, 18.00, 20.00, 25.00.

#### TURKISH BATH WRAPS.



#### GENTLEMEN'S BLANKET WRAPPERS

Made from all wool blankets, in plain colors with fancy borders. Also all fancy, at \$5.00, 6.50, 7.50, and 10.00 each.

We keep constantly in stock a large assortment of Turkish Bath Wraps in choice patterns. All our own importations, at \$2.50, 3.00, 3.50, 4.00, 4.50, 5.00, 6.00, 7.00, 8.00, and 10.00 each, with Hood and Girdle, and with Collar and Girdle similar to cut No. 5.

Our Eiderdown Robe for gentlemen, girdle at neck and waist, in a great many different colorings and patterns, is suitable for house, steamer, or train; all sizes, \$5.00 each.



Note. — In ordering any of the above goods, the chest measure is all that is required.

#### MACKINTOSH COATS.

For Men and Boys.



Men's Mackintosh Coats, with Box Plaits, Doubl Breasted, similar to cut, in black, blue, gray, and different mixtures, ABSOLUTELY WATERPROOF, at \$10.00, 12.00 15.00 to 25.00 each.

# BOYS' FURNISHINGS.

One of the most important features in our immense Men' Furnishing Department is the section set apart for the boys where everything in the line of BOYS' FURNISHINGS i kept. Particular attention is given to this branch. Al the latest styles in men's goods are at once copied and made suitable for boys, consequently we keep for the boys everything "just like papa's."

#### BOYS' NECKWEAR.

| Boys' Knot and Puff Scarf, |   |      |   |   |  |     | . \$0.25, .5