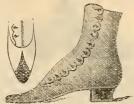

es, 2½ to 8. Widths, AA to E. Price, \$3.00.



No. 26. Ladies' Fine Bright Dongola Button Boots, genuine hand-sewed and turned. The soles of this boot are guaranteed not to rip from the upper. Common sense last, plain toe. The same in Gypsy cut and front-laced. Sizes. 2½ to 7. Widths, AA to D. Price, \$3.00.



No. 27. Ladies' Bright Dongola Button Boots, in common sense and operastyles. Sizes, 2½ to 8. Widths, A to E. Prices, \$3.00, 2.50, 2.00.



No. 28. Ladies' Fine Bright Dongola Front-Laced Boots, opera last, medium toe and heel, with patent calf tips and lacing stay. Sizes, 2½ to 7. Widths, A to D. Price, \$2.50.

Also, the same as above except buttoned instead of laced. Price, \$2.50.

Also, the same quality of boot, buttoned, made on common sense last, plain toe. Price, \$2.50.



No. 29. Ladies' Vici Kid Button Boots, with patent calf tips, Derby last, medium heel. Also, the same on the common sense last, with plain toe and low heels. Sizes, 2½ to 7. Widths, B. C. D. E. Price, \$2.00.

Ladies' Bright Dougola Button Boots, made on opera and common sense lasts. Sizes, 3 to 8. Widths, C. D. E. Price, \$1.50.

Glove Calf Cot gress and Laced Boots, hand-turned, for old ladies' wear. Sizes, 3 to 8. Widths, C. D. E. Price, \$1.75.

Serge Congress Boots, hand-turned, for old ladies' wear. Sizes, 3 to 8. Widths, C, D, E. Prices, \$1.00, 1.25, and 2.00.



No. 30. Ladies' Fine Paris Kid "Florence" Ties, genuine hand-sewed, opera last, with patent calf tips, lacing stays, and heel foxings. Sizes, 2½ to 7. Widths, AA to D. Price, \$3.50.



No. 31. Ladies' Patent Calf Foxed