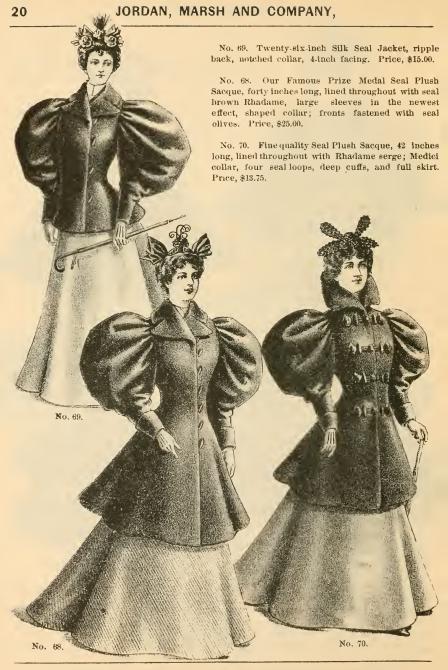

\$18.00.
No. 58. Kersey Cape, 26 inches long, Derby collar. Cape elaborately trimmed with braid and applique work. This is an exact copy of Peckard's latest design. Colors, blue and black. Price, \$12.00.



Purchasers of \$5.00 and upwards delivered free at any freight station in New England.



No. 64. Twenty-inch Silk Seal Plush Circular Cape, with black marten trimming. Rhadame lined. Price, \$5.75.

No. 65. Seal Plush Cape, lined throughout with silk, 34 inches long. Medici collar. This is a very stylish cape for \$13.75.

No. 66. Twenty-seven-inch Double Cape, 14-inch top cape, made of silk seal. Rhadame lined, edged with thibet. Price, \$10.75.

No. 67. Nineteen-inch Silk Seal Double Cape, Rhadame lined, dyed black marten edge; top cape trimmed with two rows of jet. Price, \$8.75.



All Mail Orders receive our Best Attention.



No. 72. No. 71.

No. 72. Cashmere Mackintosh, York style, extra full skirt and capes. Colors, blue and black. Price, \$2.98.

No. 71. Fine Cashmere Double Texture Mackintosh, made extra full skirt and military capes. Colors, blue and black. Price, \$5.00.



No. 73. Fine quality English Cravenette, Inverness style, with velvet collar; cape lined with novelty silk. Colors, blue, black. Prices, \$6.25, \$8.75.

No. 74. Fine quality English Cravenette, with two full capes and velvet collar; both capes lined with novelty silk. Colors, blue, black. Especially adapted for travelling purposes. Prices, \$7.50, \$10.50.

# RULES FOR SELF-MEASUREMENT

# COSTUMES MADE TO ORDER ONLY.

The following rules for self-measurement will be found a valuable gui