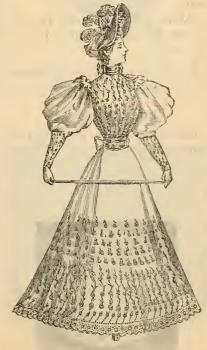

No. 51. Bouclé Reefer Jacket, coat back, 27 inches long. All lined; comes in black and blue. Price, \$11.75.

No. 52. Beaver Jacket, cord edge, double box plait in the back; 32 inches long, half lined with good quality satin Rhadame. Colors, blue and black. Price, \$10.50.

No. 54. Reefer Jacket, made of flue beaver. 28 inches long, square lapels, bound with very fine mohair braid, also collar and down fronts; fronts lined with satin Rhadame; the latest full-size three seam sleeves, adopted from the Paris modes, in blue and black. Price, \$10.50.