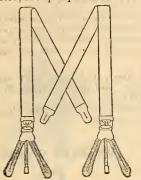

ach.

Silk Mufflers, all the latest patterns, including all the plain colors, at 50, 75c., \$1.00, 1.50, 2.00, 2.50, 3.00, 3.50, 4.00,5.00 to 10.00 each.

# GENTLEMEN'S BRACES.



# HOLIDAY SUSPENDERS.

We have made special arrangements to have the finest, largest, and most complete assortment of Gentlemen's Suspenders, suitable for presents, that we have ever shown, in silk, satin, and fine imported webs, put up in beautiful glass boxes.

Silk, plain, at \$1.00, 1.50, 1.75, 2.00 to 3.00.

Satin, embroidered, at \$1.25, 1.50, 1.75, 2.50, 3.00, 4.00, 5.00, 6.00 per pair.

Just decide as near as you can about what you want, and at what price, and we will make the selection which will suit you.

Men's Plain and Fancy Elastic Web Suspenders, with or without drawers supporters, 25c. per pair.



Men's Suspenders, in fine Elastie Web, with silk and leather ends, 50c. per pair.

Men's Fine Imported Elastic Web Suspenders, with kid or silk ends, at 75c., \$1.00, 1.25, 1.50, and 2.00 per pair.

Men's Plain and Fancy Silk Suspenders, with kid or silk ends to match, at \$1.50, 1.75, 2.00 to 2.50 per pair.

Gnyot Suspenders, in plain and fancy colors, 50, 75c. to \$2.25 per pair.

#### KNICKERBOCKER BRACE.



The "Knickerbocker Brace," in plain and fancy color webs. Sizes, 32, 34, 36, 38, 40, at 75c., \$1.00, 1.25 per pair.

This is a very simple and sensible Shoulder Brace.

BACK-SUPPORTING SHOULDER BRACE AND SUSPENDER.

(For Men and Boys.)



This brace provides a firm yet flexible support for the back, from the hip to the shoulders, to which is attached at the waist a yielding belt