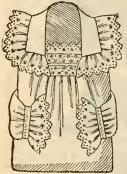

No. 33. Silk Waist, made from lancy striped silk, sintred around neck, sweek collar, and extra large sleeves. Price, \$4.98.

No. 35. Silk Waist, made from good quality black Surah; has three plaits down front; plait also in back; extra large sleeves, with cuffs. Price, \$6.75.