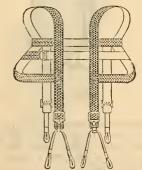

p in beautiful glass boxes.

Silk, plain, at \$1.00, 1.50, 1.75, 2.00 to 3.00.

Satin, embroidered, at \$1.25, 1.50, 1.75, 2.50, 3.00, 4.00, 5.00, 6.00 per pair.

Just decide as near as you can about what you want, and at what price, and we will make the selection which will suit you.

Men's Plain and Fancy Elastic Web Suspenders, with or without drawers supporters, 25c. per pair.



Men's Suspenders, in fine Elastie Web, with silk and leather ends, 50c. per pair.

Men's Fine Imported Elastic Web Suspenders, with kid or silk ends, at 75c., \$1.00, 1.25, 1.50, and 2.00 per pair.

Men's Plain and Fancy Silk Suspenders, with kid or silk ends to match, at \$1.50, 1.75, 2.00 to 2.50 per pair.

Gnyot Suspenders, in plain and fancy colors, 50, 75c. to \$2.25 per pair.

#### KNICKERBOCKER BRACE.



The "Knickerbocker Brace," in plain and fancy color webs. Sizes, 32, 34, 36, 38, 40, at 75c., \$1.00, 1.25 per pair.

This is a very simple and sensible Shoulder Brace.

BACK-SUPPORTING SHOULDER BRACE AND SUSPENDER.

(For Men and Boys.)



This brace provides a firm yet flexible support for the back, from the hip to the shoulders, to which is attached at the waist a yielding belt which helps to keep the back support in place. At the upper part are connected carefully constructed adjustable pads, so arranged as to draw the shoulders gently back without cutting or chafing under the arms, thus inclining the body to an erect position, thus correcting all tendency to stooping or round shoulders. Suspender attachments are also added to the trousers, which render other suspenders unnecessary.