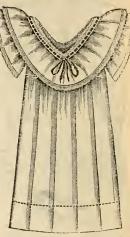

No. 2250. Infants' Slip, tucked yoke, dainty embroidered edge on neok and sleeves. Price, 50c.

No. 2242. Nainsook Dress, yoke, skirt, neck, and sleeves trimmed with embroidery. Price, \$2.00.

No. 2066. Long Dress of Nainsook, elaborately trimmed skirt, pointed yoke with revers of Hamburg, neck and sleeve trimmed with embroidery.