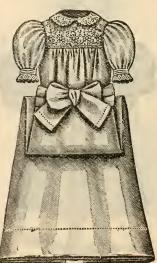

No. 2250. Infants' Slip, tucked yoke, dainty embroidered edge on neok and sleeves. Price, 50c.

No. 2242. Nainsook Dress, yoke, skirt, neck, and sleeves trimmed with embroidery. Price, \$2.00.

No. 2066. Long Dress of Nainsook, elaborately trimmed skirt, pointed yoke with revers of Hamburg, neck and sleeve trimmed with embroidery.