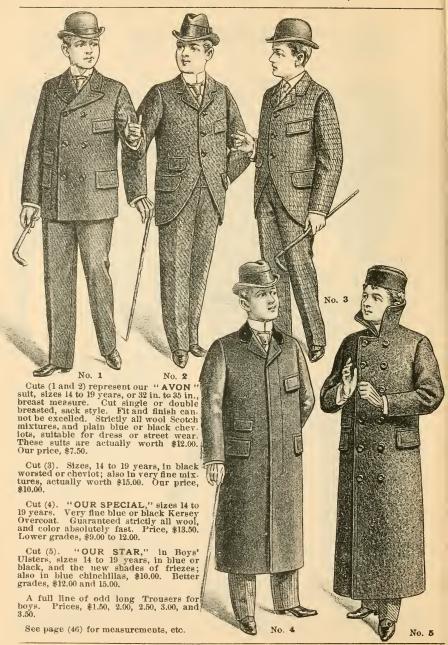

THE "DUNTON."

Sizes, 6 to 16 years.

Strictly All-Wool Suit, double seat and knee, taped seams, and patent waistband. With extra care in the selection of woollens and manufacture, it gives a suit equal to most of the \$5.00 suits sold by other dealers. Our price,

\$3.95.

Send for samples of these Suits. Send for a pair of All-Wool Short Trousers for 50c. Sizes, 4 to 15 years.

We carry almost Everything Necessary for Personal or Domestic Use.

## THE "ICE KING" REEFER.

Sizes, 5 to 16 years.

### BLUE CHINCHILLA REEFER.

GUARANTEED strictly all wool and fast color; velvet collar and wool lining. Positively the best Reefer ever shown for

\$5.00.