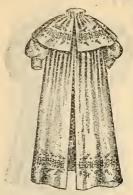

## INFANTS' LONG CLOAKS.

No. 415. Coberg embroidered skirt and cape. Price, \$1.25.

No. 414. Coberg deep embroidered akirt and cape. Price, \$2.00.

No. 411. Cashmere deep capt and skirt, embroidered. Price, \$2.50.