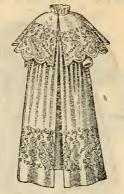

No. 218. Cashmere, fine embroidery on skirt and cape. Price, \$2.75.

No. 220. Cashmere, embroidered skirt and ruffle on collar; collar and cuffs edged with silk cord. Price, 2 50

No. 240. Cashmere, ruffle, collar, and cuffs, edged with two rows satin ribbon. Price, \$3.00.