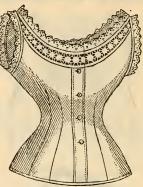

### "FLEUR DE LIS"

Acknowledged to be the best highpriced Corset in America.

We carry them in the following popular

We carry them in the following popular styles:—
No.5. Long waist, high bust. Sizes, 18 to 26 inches. Black Italian cloth, fine white coutil, Price, \$9.00.
No. 5A. Extra long waist, high bust, in fine white coutil and black Italian cloth. Sizes, 18 to 30 inches. Price, \$11.00.
No. 22. Fine white coutil, nuclinum waist. No. 32. Medium waist, high bust, Sizes, 19 to 30 inches. Price, \$40.00.
No. 32. Medium waist, high bust. Sizes, 18 to 30 inches. In black Italian Cloth and fine white coutil. Price. \$8.00.