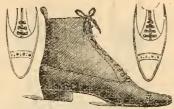

her soles, hand-sewed. Widths, C. D. E. Sizes, 3 to 8. Price, \$1.50.

# MEN'S BOOTS AND SHOES.



No. 74. Men's Fine Calf Balmoral Shoes, on the Piccadilly, new London, Razor, and new Graham lasts, gennine hand-welt, best goods made. Sizes, 5 to 11. Widths, A to E. Price, \$5.00.



No. 75. Men's French Calf Balmoral Shoes, on the new C. S. last, genuine hand-welt, best goods made. Sizes, 5 to 11. Widths, A to D. Price, \$5.00.



No. 76. Men's Fine Patent Calf Balmoral Shoes, on the Piccadilly. new London, Razor, Graham, and new C. S. lasts, genuine hand-welt, the very best goods made. Sizes, 5 to 11. Widths, A to E. Price, \$5.00.

Men's Tan Russia Calf Laced Boots, on either the Graham, Piccadilly, or Razor toe lasts, genuine hand-welt. Sizes, 5 to 11. Widths, 1 to 5.

Price, \$5.00.



No. 77. Men's Fine Calf Balmoral and Congress Shoes, on the new London, Piccadilly, Graham, Razor, and C. S. lasts, genuine hand-welt. Sizes, 5 to 11. Widths, B to E. Price, \$4.00.



No. 78. Men's Fine Calf Balmoral Shoes, on the Piceadilly and new London, new C. S., and Graham lasts, gennine hand-welt, with hygienic felt innersoles, which make them impervious to cold and dampness, thus having all the advantages of cork-soled shoes at less expense and more desirable because they are more flexible and lighter in weight. Sizes, 5 to 11. Widths, A to E. Price, \$5.00.





No. 79. Men's Fine Patent Calf Congress Shoes. For dress wear on all occasions. Made on the new London last, genuine hand-sewed. None but best materials used. Sizes, 5 to 11. Widths, A to E. Price, \$5.00.

## MEN'S BOO