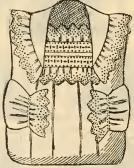

No. 36. Silk Waist, made from extra good quality fancy figured silk; three plaits down front, and trimmed with narrow black lace. Price, \$7.50.

We carry the most complete, best assorted, as well as the largest line of Silk Waists that is possible to be found. For prices, styles, etc., we cannot be equalled.