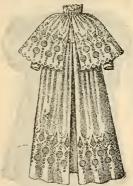

## INFANTS' LONG CLOAKS.

No. 415. Coberg embroidered skirt and cape. Price, \$1.25.

No. 414. Coberg deep embroidered akirt and cape. Price, \$2.00.

No. 411. Cashmere deep capt and skirt, embroidered. Price, \$2.50.