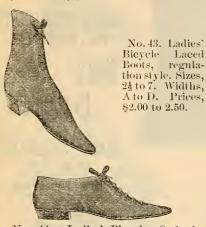

d. Sizes, 24 to 7. Widths, AA to D. Price, \$2.25.

Also, the same style of slipper, but a grade cheaper. Same sizes and widths. Price, \$1.50.



No. 39. Ladies' Vici Kid Patti Slipper, hand-sewed and turned. Sizes, 2½ to 7. Widths, AA to D. Price, \$2.00.

Also, a grade cheaper. Same styles, sizes, and widths. Price, \$1.50.



No. 40. Ladies' Viel Kid Common Sense House Slipper, hand-sewed and turned, low heels. Two grades, one \$2.00, one \$1.50.

No. 41. Ladies' Kid Opera Slipper, on common sense and opera lasts, handsewed and turned. Sizes, 2½ to 8. Widths, C, D, E. Price, \$1.00.

No. 42. Ladies' Serge Buskins and Serge Point Slippers. Also, Glove Calf Point Slippers, all hand-sewed and turned, made on the old ladies' last, low heels. Sizes, 3 to 8. Widths, C, D, E. Price, \$1.00.



No. 44. Ladies' Bicycle Oxfords, regulation style. Sizes, 2½ to 7. Widths, A to D. Prices, \$1.50, 2.50.



#### LADIES' BICYCLE LEGGINS.



No. 47. Ladies' (Russet color) Storm Calf "Blucher" Boots, with welted soles, low heels, and are especially adapted for winter wear. The latest style. Sizes, 2½ to 7. Widths, AA to D. Price, \$4.00.



# Jadles' Overgaiters

- OF --

BLACK BROADCLOTH, 75c., \$1.00, 1.25.

Men's

Overgaiters

BLACK BROADCLOTH, \$1.00, 1.25.

All are Perfect Fitting.

No. 48. Ladies' Genuine Russia Calf Front-Laced Boots (color tan) on the London last, with low heels, genuine hand-welt. Handsome and stylish. Sizes, 2½ to 7. Widths, AA to D. Price, \$5.00.

No. 49. Ladies' Russet Vici Kid Oxford Ties, Oriental Last, Welted Soles, stylish for street wear. Sizes, 24 to 7