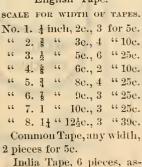

in black, gray, and white, 27 in. long, 14e. per belt.

#### WAIST STEELS.

Dr. Warner's Coraline Dress Stays, in black, white, and gray, 21c. per set.

Ever Ready, assorted sizes, 12½c. per set.

Ever Ready, solid lengths, 15c. per set. Twin Dress Stays, 15c. per set.

Uncovered Featherbone, 10c. per yd. Satin-eovered Featherbone, 12½c. per yard.

Sateen-covered Featherbone, 12½c. per yard.

Genuine Silverbone, 30c. per dozen.

We recommend Gem Dress Steels, 25c. per dozen.

#### WHALEBONE (ALL SHELL.)

| 5-16 | x | 33 | in. long |  |     | 11c. |
|------|---|----|----------|--|-----|------|
| 5-16 | x | 36 | 44       |  | . ' | 16c. |
| 3-8  | x | 33 | 66       |  |     | 19c. |
| 3-8  | x | 36 | 44       |  |     | 25c. |

# BLACK AND WHITE COTTON TAPES, BEST QUALITY.

# English Tape.



India Tape, 6 pieces, assorted widths, in packages, 6c. per package.

Linen Tape, all widths, from \( \frac{1}{3} \) to 1\( \frac{1}{4} \) inches wide, 3 to 12\( \frac{1}{2}e \), per piece.

Linen Bobbin, in pieces of 3 yards, 3c. per piece, or 3 for 5c.

#### CARPET BINDINGS, ETC.

Woollen Carpet Binding, all colors, 10 yards in piece, 25 and 37c. per piece.

Cotton Carpet Binding, 3c. per yard, 25c. piece.

Awning Binding, 36-yard piece, 50c. Straw Matting Binding, 25c. piece. Quality Binding, 25c. piece.

Mattress Binding, 15c. piece.

#### CURLING IRONS.

Two Handle Irons, 5, 8, 10, 15, 17c. each.

One Handle Irons, 10, 12½, 15c. each. Waving Irons, three prongs, 15c. each. ' four ' 19c. "

# SUNDRIES.

Emery bags, 5c. each.

Ladies' Boot Buttoners, 5, 8, 10, 12, 15, and 25c. each.