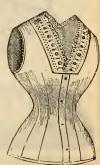

### "FLEUR DE LIS"

Acknowledged to be the best highpriced Corset in America.

We carry them in the following popular

We carry them in the following popular styles:—
No.5. Long waist, high bust. Sizes, 18 to 26 inches. Black Italian cloth, fine white coutil, Price, \$9.00.
No. 5A. Extra long waist, high bust, in fine white coutil and black Italian cloth. Sizes, 18 to 30 inches. Price, \$11.00.
No. 22. Fine white coutil, nuclinum waist. No. 32. Medium waist, high bust, Sizes, 19 to 30 inches. Price, \$40.00.
No. 32. Medium waist, high bust. Sizes, 18 to 30 inches. In black Italian Cloth and fine white coutil. Price. \$8.00.