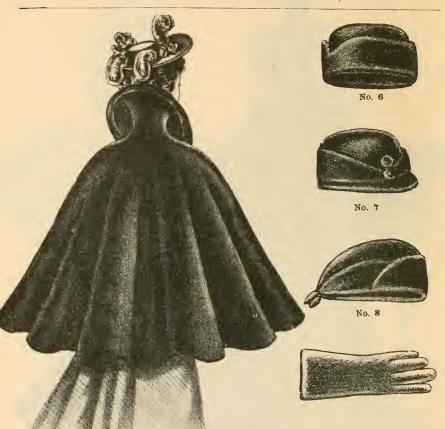

Nos. 6, 7, 8. Leading practical styles of Ladies' and Gentlemen's Fur Caps and Gloves; gentlemen's seal caps, \$8.00, 10.00, 12.50, 15.00; ladies' seal caps, \$10.00, 12.50; gentlemen's seal gloves, \$8.50, 10.00; gentlemen's South American beaver gloves, \$3.50; gentlemen's North American beaver gloves, \$8.50.