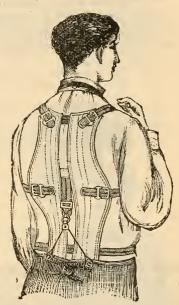

will make the selection which will suit you.

Men's Plain and Fancy Elastic Web Suspenders, with or without drawers supporters, 25c. per pair.



Men's Suspenders, in fine Elastie Web, with silk and leather ends, 50c. per pair.

Men's Fine Imported Elastic Web Suspenders, with kid or silk ends, at 75c., \$1.00, 1.25, 1.50, and 2.00 per pair.

Men's Plain and Fancy Silk Suspenders, with kid or silk ends to match, at \$1.50, 1.75, 2.00 to 2.50 per pair.

Gnyot Suspenders, in plain and fancy colors, 50, 75c. to \$2.25 per pair.

#### KNICKERBOCKER BRACE.



The "Knickerbocker Brace," in plain and fancy color webs. Sizes, 32, 34, 36, 38, 40, at 75c., \$1.00, 1.25 per pair.

This is a very simple and sensible Shoulder Brace.

BACK-SUPPORTING SHOULDER BRACE AND SUSPENDER.

(For Men and Boys.)



This brace provides a firm yet flexible support for the back, from the hip to the shoulders, to which is attached at the waist a yielding belt which helps to keep the back support in place. At the upper part are connected carefully constructed adjustable pads, so arranged as to draw the shoulders gently back without cutting or chafing under the arms, thus inclining the body to an erect position, thus correcting all tendency to stooping or round shoulders. Suspender attachments are also added to the trousers, which render other suspenders unnecessary.

No. B65. Boys' pair, . . . . \$2.00
No. B66. Young men's pair, . . 2.25
No. B67. Men's pair, . . . 2.50
On receipt of price we will send this

On receipt of price we will send this brace by mail, postage paid, to any part of the United Stat