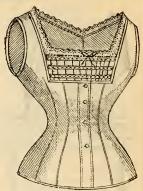

# GDON & BATCHELLER'S GENUINE MSDN'S GLOVE-FITTING

ICMSON'S GLOVE-FITTING C EXTRA LONG High back, 5 hook, white and

Coronet. Extra long waist, white and drab, 18 to 30 inches. Price \$1.75.

# CORSETS. — Continued.

HER MAJESTY'S CORSET.

No. 200. Jean, white, drab, and black, 18 to 30 inches, \$2.75. Extra sizes, 25c. additional.

No. 250. Jean, sateen straps, white and drab, 18 to 30 inches, \$3.25; 31 to 33, \$3.50; 34 to 36, \$3.75.