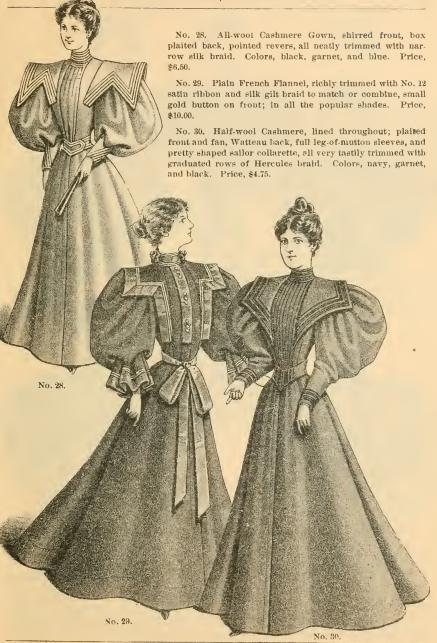

# INFANTS' SHORT COATS.

No. 301. Checked eider-down, collar trimmed with angora. Price, \$1.50.

No. 203. Figured eider-down, collar and cuffs trimmed with braid, collar edged with angora fur. Price, \$1.75.

No. 323. Plain eider-down, in tan, pink, and blue; collar edged with angora. Price, \$2.00.

No. 474. Plain cloth, large square collar, trimmed with three rows silk braid. Popular colors. Price, \$2 25.

No. 324. White eider-down, collar and cape silk, scalloped edge. Price,

No. 329. Eider-down, collar and cuffa edged with four lows fancy braid, collar trimmed with angora. Popular colors. Price, \$3.00.

No. 504. Faucy mixed cloth, alceves, cape, and collar trimmed with braid, large square collar, edged with racccon far. Popular colors. Price, \$4.50.

No. 49. Child's Gretchen cap of plain cloth, finished with cording. Popular colors. 75c.; with cape, \$1.00 and 1.50.

No. 484. All-wool diagonal cloth, capes edged with fancy cord. Popular colors. Price, \$5.00.