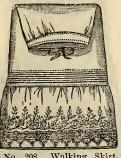

No. 306. Combination Skirt and Corset Cover combined. Made of

No. 1411. Corset Cover-heavy cotton, tucked front, neck trimmed with Hamburg. Price, 25c.

No. 508. Fine durable cotton, insertions and edge of neat Hamburg. Price, 371c.