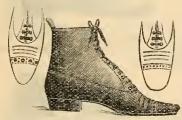

dapted in case low slippers cannot be worn without taking cold. Color, black. Sizes, 6 to 11. Widths, C, D, E. Price, \$2.50.



Women's Felt Lace Shoe, bound with Plush.Sole, upper, and sea mless lining, all felt. Color.

Style 20.

Sizes, 2½ to 8. Widths, D, E. Price, \$2.00.



No. 73. Ladies' Felt-soled Slippers, "Dolge's" make. Sizes, 3 to 8. Prices, \$1.00, 1.25.

Ladies' Felt Buskins, with leather soles, hand-sewed. Widths, C, D, E. Sizes, 3 to 8. Price, \$1.00.

Ladies' Felt Boots, Front-laced, with leather soles, hand-sewed. Widths, C. D. E. Sizes, 3 to 8. Price, \$1.50.

# MEN'S BOOTS AND SHOES.



No. 74. Men's Fine Calf Balmoral Shoes, on the Piccadilly, new London, Razor, and new Graham lasts, gennine hand-welt, best goods made. Sizes, 5 to 11. Widths, A to E. Price, \$5.00.



No. 75. Men's French Calf Balmoral Shoes, on the new C. S. last, genuine hand-welt, best goods made. Sizes, 5 to 11. Widths, A to D. Price, \$5.00.



No. 76. Men's Fine Patent Calf Balmoral Shoes, on the Piccadilly. new London, Razor, Graham, and new C. S. lasts, genuine hand-welt, the very best goods made. Sizes, 5 to 11. Widths, A to E. Price, \$5.00.

Men's Tan Russia Calf Laced Boots, on either the Graham, Piccadilly, or Razor toe lasts, genuine hand-welt. Sizes, 5 to 11. Widths, 1 to 5.

Price, \$5.00.



No. 77. Men's Fine Calf Balmoral and Congress Shoes, on the new London, Piccadilly, Graham, Razor, and C. S. lasts, genuine hand-welt. Sizes, 5 to 11. Widths, B to E. Price, \$4.00.



No. 78. Men's Fine Calf Balmoral Shoes, on the Piceadilly and new London, new C. S., and Graham