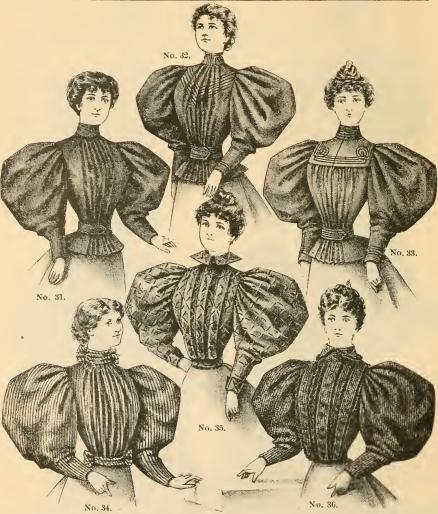

# THE DOUBLE V WAIST.

No. 50. High Neck. Ages, 1 to 4 years. Sizes, 20 to 26. Buttons in back, 50c.

Babies, age under one year. Buttons in back. Size waist measure, 20 to 26 inches. White only, 50c.

No. 92. For Young Ladies. 14 to 16 years' Sizes, 20 to 30. White and Drab. Buttons in

No. 122. For Boys. Buttons in front, shoulder brace in back. Ages, 3 to 12 years. Sizes num bered to fit pants. White and drab. Price, 70c. bered to fit pants.

The above cut is an illustration of style 122, Boys' Waist. It has three detachable elastics that button on the waist, giving the wearer perfect ease and freedom without straining or tearing the waist or trousers. Remove clastic before wash ing.

No. 32. Girls' ages, 10 to 12 years. Sizes, 20 to 30. Buttons in front, laces in

back. Price, 70c. No. 42. Misses' ages, 12 to 14 years. Buttons in front, laces in back. White only. Price, 75c.

No. 52. Ladies' White and Drab Imperial Jean. Price, \$1.00.

No. 62. White and Drab Sateen, \$1.50. No. 102. Extra long. Price, \$1.75.