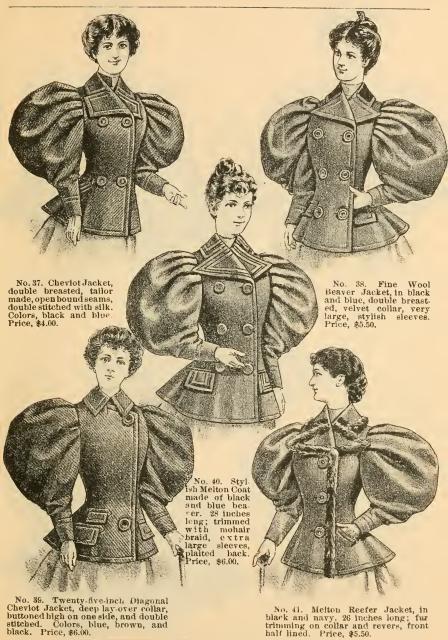

We give Immediate Attention to all Mail Orders.

No. 47. Twenty-six-inch Mixture Jacket, square levels, stitched seams. Price, \$6.75.
No. 50. Blue and Black Beaver Coat, 26 inches long, deep facing of cloth, welted seams. Price, \$5.00.

and platted back. Price, \$5.00.

No. 49. All Wool Kersey Jacket, double breasted, tailor made, open bound seams, raw edge, full ripple back. Colors, blue, black, and tan. Price, \$10.75.

No. 51. Bouclé Reefer Jacket, coat back, 27 inches long. All lined; comes in black and

No. 51. Bouclé Reefer Jacket, coat back, 27 inches long. All lined; comes in black and blue. Price, \$11.75.

No. 52. Beaver Jacket, cord edge, double box plait in the back; 32 inches long, half lined with good quality satin Rhadame. Colors, blue and black. Price, \$10.50.

No. 54. Reefer Jacket, made of flue beaver. 28 inches long, square lapels, bound with very fine mohair braid, also collar and down fronts; fronts lined with satin Rhadame; the latest full-size three seam sleeves, adopted from the Paris modes, in blue and black. Price, \$10.50.

No. 53. This is a nobby 26-inch Jacket, made from one of the latest Diagonal Chevlots, with ripple back and the latest style sleeves; half lined with a fine quality Rhadame, the ripple is all lined. Colors, blue and black. Price, \$15.00.

No. 55. Wide-wale Cloth Jacket, double-breasted, loose front, lap seams in back. Wide double stitch around edge, one half lined with Rhadame. Two rows of buttons, three on each side. Colors, blue and black. Price, \$10.50.