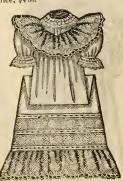

No. 2250. Infants' Slip, tucked yoke, dainty embroidered edge on neok and sleeves. Price, 50c.

No. 2242. Nainsook Dress, yoke, skirt, neck, and sleeves trimmed with embroidery. Price, \$2.00.

No. 2066. Long Dress of Nainsook, elaborately trimmed skirt, pointed yoke with revers of Hamburg, neck and sleeve trimmed with embroidery.