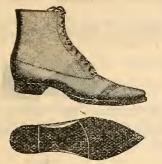

n's, in red and navy blue. Sizes, 11 to 2. Widths, C, D. Price, \$1.75. Sizes, 8 to 10½. Price, \$1.50.



Style 240.

Men's Romeo. Leather sole and heel. The Romeo cut is particularly adapted in case low slippers cannot be worn without taking cold. Color, black. Sizes, 6 to 11. Widths, C, D, E. Price, \$2.50.



Women's Felt Lace Shoe, bound with Plush.Sole, upper, and sea mless lining, all felt. Color.

Style 20.

Sizes, 2½ to 8. Widths, D, E. Price, \$2.00.



No. 73. Ladies' Felt-soled Slippers, "Dolge's" make. Sizes, 3 to 8. Prices, \$1.00, 1.25.

Ladies' Felt Buskins, with leather soles, hand-sewed. Widths, C, D, E. Sizes, 3 to 8. Price, \$1.00.

Ladies' Felt Boots, Front-laced, with leather soles, hand-sewed. Widths, C. D. E. Sizes, 3 to 8. Price, \$1.50.

# MEN'S BOOTS AND SHOES.



No. 74. Men's Fine Calf Balmoral Shoes, on the Piccadilly, new London, Razor, and new Graham lasts, gennine hand-welt, best goods made. Sizes, 5 to 11. Widths, A to E. Price, \$5.00.



No. 75. Men's French Calf Balmoral Shoes, on the new C. S. last, genuine hand-welt, best goods made. Sizes, 5 to 11. Widths, A to D. Price, \$5.00.



No. 76. Men's Fine Patent Calf Balmoral Shoes, on the Piccadilly. new London, Razor, Graham, and new C. S. lasts, genuine hand-welt, the very best goods made. Sizes, 5 to 11. Widths, A to E. Price, \$5.00.

Men's Tan Russia Calf Laced Boots, on either the Graham, Piccadilly, or Razor toe lasts, genuine hand-welt. Sizes, 5 to 11. Widths, 1 to 5.

Price, \$5.00.



No. 77. Men's Fine Calf Balmoral and Congress Shoes, on the new London, Piccadilly, Graham, Raz