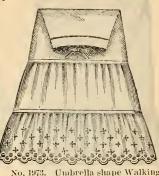

### WHITE SKIRTS.

o. 100. Walking Skirt, with deep mburg ruffle, tucks above, excelt cotton. Price, \$1.00.

No. 200. Walking Skirt, fine Hamburg ruffle. Price, 75c.

No. 1973. Umbrella shape Walking Skirt, trimmed with old English embroidery. Price, \$1.75.