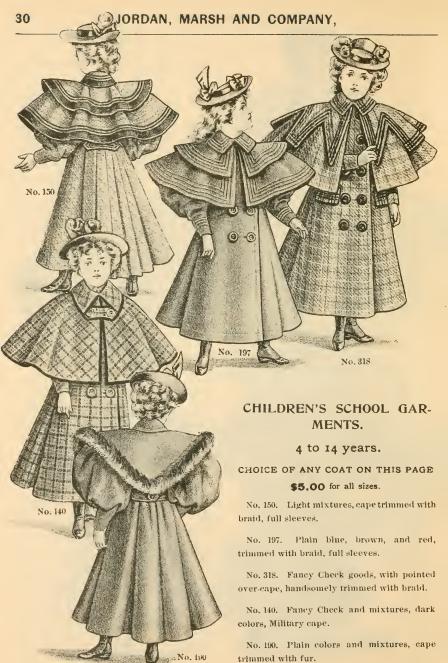

No. 50. Cambric, Cluster tucked yoke back and front, trimmed with dainty embroidery, 6 months to 4 years. Price, 50c.

No. 2312. Child's all wool Flannel Dress, trimmed with Braid, popular colors, 1 to 4 years. Price, \$1.00. Similar styles, cheaper material, 50 and 75c.

No. 1807. Heavily embroidered skirt, deep hem, pointed tucked yoke, rever over shoulder, trimmed with fine embodery, 6 months to 4 years. Price, \$2.75.

No. 1010. Cambric, embroidered yoke, large sleeves, deep hem. Ages, 1, 2, and 3 years. Price, 50c.

No. 1016. Cambrie, yoke of fine No. 2327. Csehmere Dress, with hox-plait front double embroidered ruffle over shoul-tucks, trimmed with deep embroidery. handsomely trimmed with braid. Popular colors, der, neck and sleeves trimmed to match. Price, \$1.00.

No. 1920. Tucked circular yoke, trimmed with ruffle of embroidery, skirt trimmed to match. 1, 2, and 3 years. Price, \$1.50.

No. 2023. Lonsdale Dress, yoke of tucks and insertion, trimmed with neat embroidered edge. Price, \$1.00.

No. 2250. Infants' Slip, tucked yoke, dainty embroidered edge on neok and sleeves. Price, 50c.

No. 2242. Nainsook Dress, yoke, skirt, neck, and sleeves trimmed with embroidery. Price, \$2.00.

No. 2066. Long Dress of Nainsook, elaborately trimmed skirt, pointed yoke with revers of Hamburg, neck and sleeve trimmed with embroidery.

No. 3154. Nainsook Skirt, trimmed with fine embroidery and tucks, yoke, neck, and sleeves trimmed to match. Price, \$2.50.

No. 2093. Long Cambric Slip, yoke of allover embroldery. Price, 75c.

No. 3070. Christening Robe of Nainsook, elaborately trimmed with Vallace. Price, \$2.75.

# INFANTS' SHORT COATS.

No. 301. Checked eider-down, collar trimmed with angora. Price, \$1.50.

No. 203. Figured eider-down, collar and cuffs trimmed with braid, collar edged with angora fur. Price, \$1.75.

No. 323. Plain eider-down, in tan, pink, and blue; collar edged with angora. Price, \$2.00.

No. 474. Plain cloth, large square collar, trimmed with three rows silk braid. Popular colors. Price, \$2 25.

No. 324. White eider-down, collar and cape silk, scalloped edge. Price,

No. 329. Eider-down, collar and cuffa edged with four lows fancy braid, collar trimmed with angora. Popular colors. Price, \$3.00.

No. 504. Faucy mixed cloth, alceves, cape, and collar trimmed with braid, large square collar, edged with racccon far. Popular colors. Price, \$4.50.

No. 49. Child's Gretchen cap of plain cloth, finished with cording. Popular colors. 75c.; with cape, \$1.00 and 1.50.

No. 484. All-wool diagonal cloth, capes edged with fancy cord. Popular colors. Price, \$5.00.