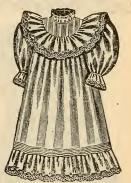

No. 1016. Cambrie, yoke of fine No. 2327. Csehmere Dress, with hox-plait front double embroidered ruffle over shoul-tucks, trimmed with deep embroidery. handsomely trimmed with braid. Popular colors, der, neck and sleeves trimmed to match. Price, \$1.00.