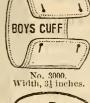

Boys' Fine Elastic Web Suspenders, with silk ends, same as cut No. 3, at 50, 75c., \$1.00, 1.25 to 1.50 per pair.

Boys' Silk Embroidered Suspenders, at \$1.50, 1.75, 2.00 to 3.00 per pair. We keep everything desirable and suitable for boys.

# BOYS' FURNISHINGS, — Concluded.

#### BOYS' SHIRTS.

Boys' Unlaundered White Shirts, sizes 12, 12½, 13, 13½, 14, at 50, 75c., \$1.00 each. Boys' Laundered White Shirts, all sizes, at 75c., \$1.00, 1.25 each.

Boys Flannel and Cheviot Shirts, in plain and fancy collars, Flannel, 50, 75c., 31.00, 1.25, 1.50 to 2.50. Cheviot, 50, 75c., \$1.00 to 2.00 each.

## BOYS' COLLARS AND CUFFS.

We present the different styles of "Our Boys" Linen Collars and Cuffs. Sizes in Collars, 12 to 14. Sizes in Cuffs, 81 to 91.



Front, 11 inches.

Back, 1 3-16 inches.





No. 2000. Back, 1½ in. Front, 1¾ in. Space, ¾ in.



No. 2004. Back, 1 in. Front, 13 in. Space, 3



No. 2001. Back, 1 in. Front, 14 inches.





No. 2003. Inserted points. Back, 1½ inches. Front, 1½ inches.

"Our Boys" Cuffs, 20c. per pair; \$2.00 per dozen.

"Our Boys'" Collars, in any of the above styles, 15c. each; \$1.50 per dozen.

# GOLF AND OUTING STOCKINGS.

# REAL SCOTCH CLAN TARTANS.

We have selected 12 of the leading Scotch Clan Tartans, 9 o 11 inches. Price according to size.

#### FOOTBALL STOCKINGS.

Men's Football Stockings, all Wool, \$1.00, 1.50.

# SPORTSMEN'S HEAVY STOCKINGS

In Heather Mixtures, \$2.50, 3.00, 4.00.

Men's and Ladies' Golf and Outing Stockings, in Heather Mixnres, Plaids, and Diagonal Checks, \$1.50, 2.00, 2.50, 3.00, 3.50, 4.00, 1.50.

#### GOLF L