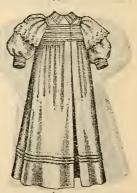

No. 2250. Infants' Slip, tucked yoke, dainty embroidered edge on neok and sleeves. Price, 50c.

No. 2242. Nainsook Dress, yoke, skirt, neck, and sleeves trimmed with embroidery. Price, \$2.00.

No. 2066. Long Dress of Nainsook, elaborately trimmed skirt, pointed yoke with revers of Hamburg, neck and sleeve trimmed with embroidery.