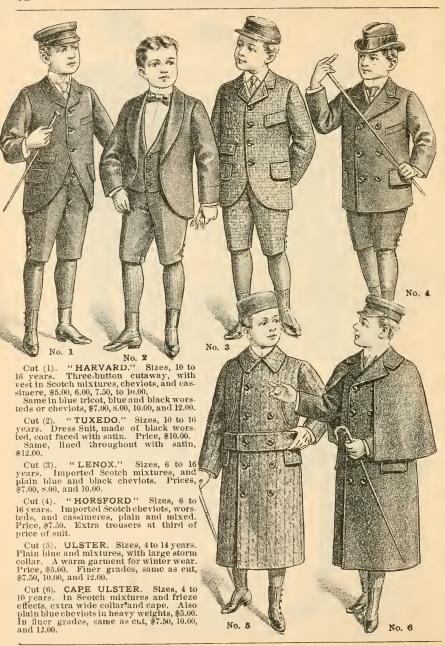

in our building.

Furs to order and repair work executed in the best manner possible at the lowest prices.

No. 1 represents the popular 24 and 26 inch Seal Jacket; it has an extra wide lap, straight front, fine flaring collar; fullness in the back, none over the hips; with or without cuffs; sleeves drooping and very full. Prices, Scal, \$150, 175, 210, 235; Electric Scal, \$50, 65, 85, 100; Astrachan, \$40, 50, 60, 75; Persian, \$200; American Sable, \$175, 210, 265.

No. 2 is the long 42-inch Seal Coat; tight fitting; its style adding nothing in size to one's figure. Seal, 42 inches long, \$225, 250, 300, 350; prices vary \$20 every two inches in length.

Nos. 3, 4, 5 are the full sweep Capes, 16 inches deep, 110 inches sweep, 20 inches deep, 120 inches sweep; 30, 33, and 36 inches deep vary in sweeps from 100 to 130 inches. These Capes are made up in Electric Seal. Prices, 16 inches deep, \$14.50 to 25.00; 20 inches deep, \$17.50 to 35.00; 30 inches deep, \$22.50 to 55.00; 33 inches deep, \$27.50 to 75.00; 36 inches deep, \$35.00 to 100.00. Astrachans, according to the quality, are about the same price as Electric Seal. Beside Electric Seal and Astrachan, they are made up in Gray Krimmer, Persian, American, and Hudson Bay, and Russian Sable, Seal, etc., prices of which will be mailed to you at your request.