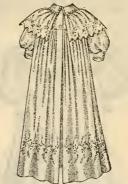

## INFANTS' LONG CLOAKS.

No. 415. Coberg embroidered skirt and cape. Price, \$1.25.

No. 414. Coberg deep embroidered akirt and cape. Price, \$2.00.

No. 411. Cashmere deep capt and skirt, embroidered. Price, \$2.50.

No. 218. Cashmere, fine embroidery on skirt and cape. Price, \$2.75.

No. 220. Cashmere, embroidered skirt and ruffle on collar; collar and cuffs edged with silk cord. Price, 2 50

No. 240. Cashmere, ruffle, collar, and cuffs, edged with two rows satin ribbon. Price, \$3.00.

No. 250. Eider Down, deep ruffle cape and collar, silk scalloped edge. Price, \$3.50.

No. 226. Cashmere, embroidered double ruffle cape, cuffs and collar, trimmed with silk braid. Price, \$3.76.

No. 242. Cashmere tucked Skirt, yoke, collar, and cuffs trimmed with tancy satin ribbon and silk braid, embroidered open work, ruffle over the shoulders. Price, \$4.75.